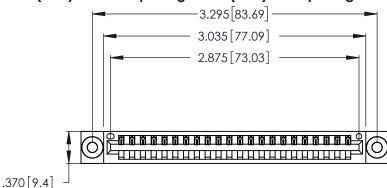

Contact Dimensions: 540-Wire Wrap .025 Sq. (0.64 Sq.) - Tail LG. =.560 (14.22) .125 (3.18) Contact Spacing x .250 (6.35) Row Spacing

Card Slot Accepts .054 [1.37] to .070 [1.78] Thick P.C. Board .330 [8.38] Card Slot

.160 [4.07] Point of Contact

INSULATOR MATERIAL: THERMOPLASTIC POLYESTER, UL 94V-0 CONTACT MATERIAL; COPPER, NICKEL, TIN ALLOY CA-725

CONTACT PLATING: GOLD ON THE MATING AREA, TIN-LEAD ON THE CONTACT TAILS, NICKEL UNDERPLATE

346/396 SERIES CARD EDGE CONNECTOR PART NUMBER: 346-022-540-103

YOUR CONNECTION TO QUALITY & SERVICE

**EDAC INC** TORONTO, ONTARIO CANADA

THESE DRAWINGS AND SPECIFICATIONS ARE THE PROPERTY OF EDAC INC.,AND SHALL NOT BE REPRODUCED, OR COPIED OR USED AS THE BASIS FOR THE MANUFACTURE OR SALE OF APPARATUS WITHOUT WRITTEN PERMISSION.