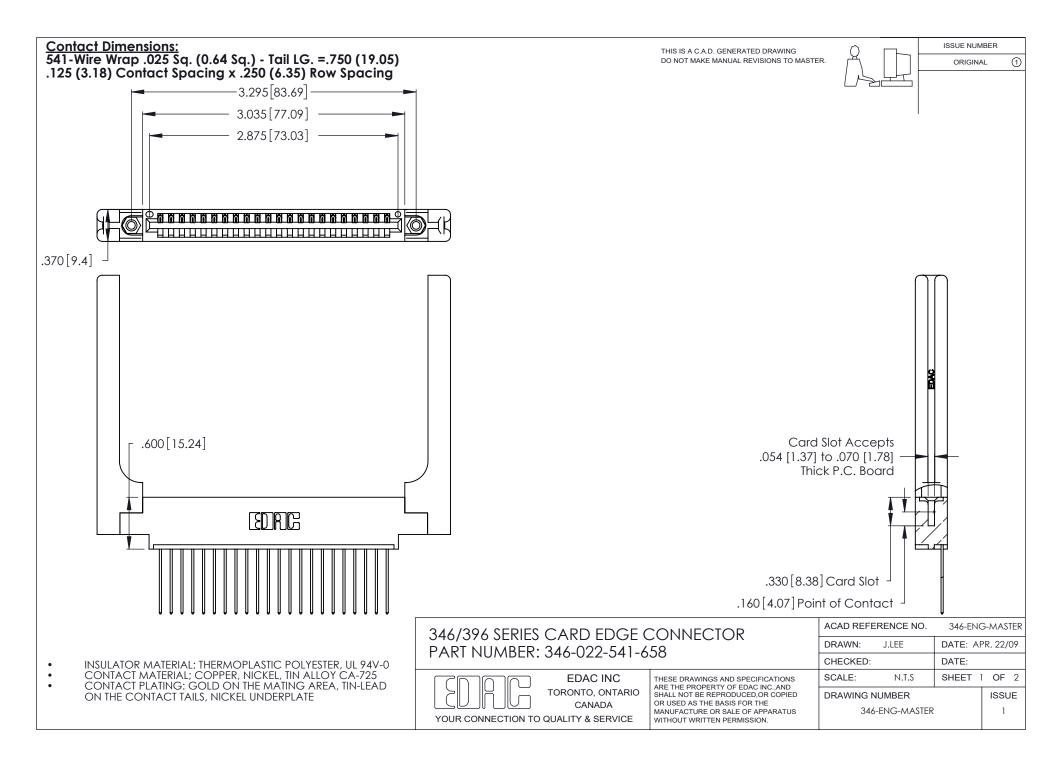

THIS IS A C.A.D. GENERATED DRAWING DO NOT MAKE MANUAL REVISIONS TO MASTER.



ISSUE NUMBER

ORIGINAL

1



**Contact Code 555** 

Contact Code 556



**Contact Code 558** 

**Contact Code 559** 

Contact Code 560

INSULATOR MATERIAL: THERMOPLASTIC POLYESTER, UL 94V-0 CONTACT MATERIAL; COPPER, NICKEL, TIN ALLOY CA-725 CONTACT PLATING: GOLD ON THE MATING AREA, TIN-LEAD

ON THE CONTACT TAILS, NICKEL UNDERPLATE

346/396 SERIES CARD EDGE CONNECTOR CONTACT CODE 555,556,558,559,560 DIMENSIONS

YOUR CONNECTION TO QUALITY & SERVICE

**EDAC INC** TORONTO, ONTARIO CANADA

THESE DRAWINGS AND SPECIFICATIONS ARE THE PROPERTY OF EDAC INC.,AND SHALL NOT BE REPRODUCED, OR COPIED OR USED AS THE BASIS FOR THE MANUFACTURE OR SALE OF APPARATUS WITHOUT WRITTEN PERMISSION.

|  | ACAD REFERENCE NO. | 346-ENG-MA