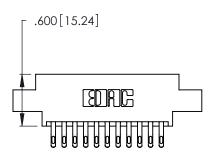

**Contact Code 560** 

INSULATOR MATERIAL: THERMOPLASTIC POLYESTER, UL 94V-0 CONTACT MATERIAL; COPPER, NICKEL, TIN ALLOY CA-725 CONTACT PLATING: GOLD ON THE MATING AREA, TIN-LEAD

ON THE CONTACT TAILS, NICKEL UNDERPLATE

346/396 SERIES CARD EDGE CONNECTOR CONTACT CODE 555,556,558,559,560 DIMENSIONS

YOUR CONNECTION TO QUALITY & SERVICE

**EDAC INC** TORONTO, ONTARIO CANADA

THESE DRAWINGS AND SPECIFICATIONS ARE THE PROPERTY OF EDAC INC.,AND SHALL NOT BE REPRODUCED, OR COPIED OR USED AS THE BASIS FOR THE MANUFACTURE OR SALE OF APPARATUS WITHOUT WRITTEN PERMISSION.