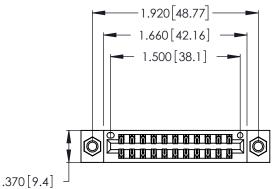

<u>Contact Dimensions:</u>
555-Extender Board Bend (Code 500 Contacts)
See Sheet 2 for Contact Code 555, 556, 558, 559, 560 Dimensions

- INSULATOR MATERIAL: THERMOPLASTIC POLYESTER, UL 94V-0 CONTACT MATERIAL; COPPER, NICKEL, TIN ALLOY CA-725
- CONTACT PLATING: GOLD ON THE MATING AREA, TIN-LEAD ON THE CONTACT TAILS, NICKEL UNDERPLATE

THIS IS A C.A.D. GENERATED DRAWING DO NOT MAKE MANUAL REVISIONS TO MASTER.

| 346/396 SERIES CARD EDGE CONNECTOR |
|------------------------------------|
| PART NUMBER: 346-022-555-807       |

**EDAC INC** TORONTO, ONTARIO CANADA