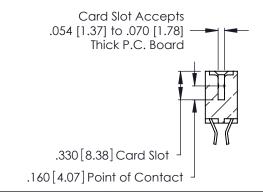

<u>Contact Dimensions:</u>
555-Extender Board Bend (Code 500 Contacts)
See Sheet 2 for Contact Code 555, 556, 558, 559, 560 Dimensions

- INSULATOR MATERIAL: THERMOPLASTIC POLYESTER, UL 94V-0 CONTACT MATERIAL; COPPER, NICKEL, TIN ALLOY CA-725
- CONTACT PLATING: GOLD ON THE MATING AREA, TIN-LEAD ON THE CONTACT TAILS, NICKEL UNDERPLATE