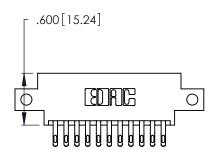

THIS IS A C.A.D. GENERATED DRAWING DO NOT MAKE MANUAL REVISIONS TO MASTER.

ISSUE NUMBER

ORIGINAL

1

**Contact Code 555** 

Contact Code 556

**Contact Code 558** 

**Contact Code 559** 

**Contact Code 560** 

INSULATOR MATERIAL: THERMOPLASTIC POLYESTER, UL 94V-0 CONTACT MATERIAL; COPPER, NICKEL, TIN ALLOY CA-725 CONTACT PLATING: GOLD ON THE MATING AREA, TIN-LEAD

ON THE CONTACT TAILS, NICKEL UNDERPLATE

346/396 SERIES CARD EDGE CONNECTOR CONTACT CODE 555,556,558,559,560 DIMENSIONS

YOUR CONNECTION TO QUALITY & SERVICE

**EDAC INC** TORONTO, ONTARIO CANADA

THESE DRAWINGS AND SPECIFICATIONS ARE THE PROPERTY OF EDAC INC.,AND SHALL NOT BE REPRODUCED, OR COPIED OR USED AS THE BASIS FOR THE MANUFACTURE OR SALE OF APPARATUS WITHOUT WRITTEN PERMISSION.