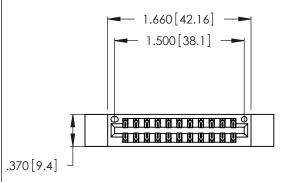

<u>Contact Dimensions:</u>
555-Extender Board Bend (Code 500 Contacts)
See Sheet 2 for Contact Code 555, 556, 558, 559, 560 Dimensions

THIS IS A C.A.D. GENERATED DRAWING DO NOT MAKE MANUAL REVISIONS TO MASTER.

ISSUE NUMBER

ORIGINAL

1

Card Slot Accepts .054 [1.37] to .070 [1.78] Thick P.C. Board .330 [8.38] Card Slot .160 [4.07] Point of Contact

INSULATOR MATERIAL: THERMOPLASTIC POLYESTER, UL 94V-0 CONTACT MATERIAL; COPPER, NICKEL, TIN\_ALLOY CA-725