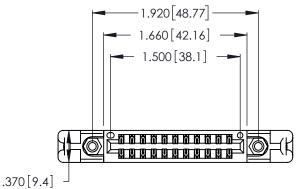

<u>Contact Dimensions:</u>
556-Extender Board Bend (Code 520 Contacts)
See Sheet 2 for Contact Code 555, 556, 558, 559, 560 Dimensions

- INSULATOR MATERIAL: THERMOPLASTIC POLYESTER, UL 94V-0 CONTACT MATERIAL; COPPER, NICKEL, TIN\_ALLOY CA-725
- CONTACT PLATING: GOLD ON THE MATING AREA, TIN-LEAD ON THE CONTACT TAILS, NICKEL UNDERPLATE

THIS IS A C.A.D. GENERATED DRAWING DO NOT MAKE MANUAL REVISIONS TO MASTER.

ISSUE NUMBER ORIGINAL 1

346/396 SERIES CARD EDGE CONNECTOR PART NUMBER: 346-022-556-258

**EDAC INC** TORONTO, ONTARIO CANADA

THESE DRAWINGS AND SPECIFICATIONS ARE THE PROPERTY OF EDAC INC., AND SHALL NOT BE REPRODUCED, OR COPIED OR USED AS THE BASIS FOR THE MANUFACTURE OR SALE OF APPARATUS WITHOUT WRITTEN PERMISSION.