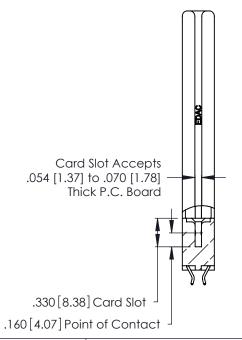

THIS IS A C.A.D. GENERATED DRAWING DO NOT MAKE MANUAL REVISIONS TO MASTER.

ISSUE NUMBER

ORIGINAL

1

**Contact Code 555** 

Contact Code 556

**Contact Code 558** 

**Contact Code 559** 

Contact Code 560

INSULATOR MATERIAL: THERMOPLASTIC POLYESTER, UL 94V-0 CONTACT MATERIAL; COPPER, NICKEL, TIN ALLOY CA-725 CONTACT PLATING: GOLD ON THE MATING AREA, TIN-LEAD

ON THE CONTACT TAILS, NICKEL UNDERPLATE

346/396 SERIES CARD EDGE CONNECTOR CONTACT CODE 555,556,558,559,560 DIMENSIONS

YOUR CONNECTION TO QUALITY & SERVICE

**EDAC INC** TORONTO, ONTARIO CANADA

THESE DRAWINGS AND SPECIFICATIONS ARE THE PROPERTY OF EDAC INC.,AND SHALL NOT BE REPRODUCED, OR COPIED OR USED AS THE BASIS FOR THE MANUFACTURE OR SALE OF APPARATUS WITHOUT WRITTEN PERMISSION.