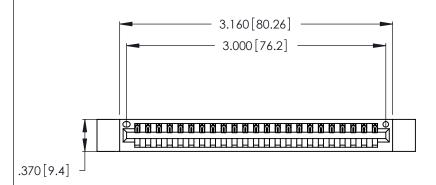

Contact Dimensions: 500-Wire Hole .050x.025 (1.27x0.64) - Tail LG. =.260 (6.60) .125 (3.18) Contact Spacing x .250 (6.35) Row Spacing

THIS IS A C.A.D. GENERATED DRAWING DO NOT MAKE MANUAL REVISIONS TO MASTER.

| 346/396 SERIES CARD EDGE CONNECTOR |
|------------------------------------|
| PART NUMBER: 346-023-500-112       |

**EDAC INC** TORONTO, ONTARIO CANADA

THESE DRAWINGS AND SPECIFICATIONS ARE THE PROPERTY OF EDAC INC., AND SHALL NOT BE REPRODUCED, OR COPIED OR USED AS THE BASIS FOR THE MANUFACTURE OR SALE OF APPARATUS WITHOUT WRITTEN PERMISSION.