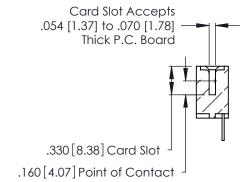

346/396 SERIES CARD EDGE CONNECTOR CONTACT CODE 555,556,558,559,560 DIMENSIONS

YOUR CONNECTION TO QUALITY & SERVICE

**EDAC INC** TORONTO, ONTARIO CANADA

THESE DRAWINGS AND SPECIFICATIONS ARE THE PROPERTY OF EDAC INC.,AND SHALL NOT BE REPRODUCED, OR COPIED OR USED AS THE BASIS FOR THE MANUFACTURE OR SALE OF APPARATUS WITHOUT WRITTEN PERMISSION.