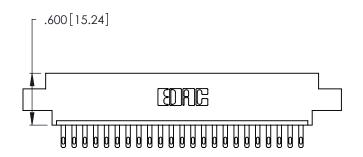

ISSUE NUMBER ORIGINAL

1

3.160[80.26] -3.000 [76.2] — <del>-111111111111111111111111111</del> .370 [9.4]

Card Slot Accepts .054 [1.37] to .070 [1.78] Thick P.C. Board .330 [8.38] Card Slot .160 [4.07] Point of Contact

346/396 SERIES CARD EDGE CONNECTOR PART NUMBER: 346-023-500-602

**EDAC INC** TORONTO, ONTARIO CANADA

THESE DRAWINGS AND SPECIFICATIONS ARE THE PROPERTY OF EDAC INC.,AND SHALL NOT BE REPRODUCED, OR COPIED OR USED AS THE BASIS FOR THE MANUFACTURE OR SALE OF APPARATUS WITHOUT WRITTEN PERMISSION.