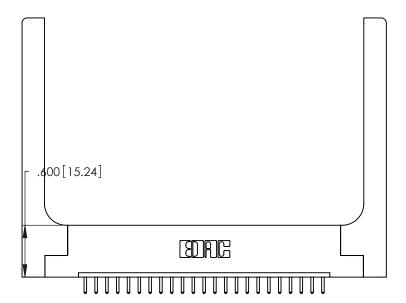

Card Slot Accepts
.054 [1.37] to .070 [1.78]
Thick P.C. Board

.330 [8.38] Card Slot
.160 [4.07] Point of Contact

ACAD REFERENCE NO.

THIS IS A C.A.D. GENERATED DRAWING DO NOT MAKE MANUAL REVISIONS TO MASTER.

ISSUE NUMBER

ORIGINAL

1

**Contact Code 555** 

Contact Code 556

**Contact Code 558** 

**Contact Code 559** 

**Contact Code 560** 

INSULATOR MATERIAL: THERMOPLASTIC POLYESTER, UL 94V-0 CONTACT MATERIAL; COPPER, NICKEL, TIN ALLOY CA-725 CONTACT PLATING: GOLD ON THE MATING AREA, TIN-LEAD

ON THE CONTACT TAILS, NICKEL UNDERPLATE

346/396 SERIES CARD EDGE CONNECTOR CONTACT CODE 555,556,558,559,560 DIMENSIONS

YOUR CONNECTION TO QUALITY & SERVICE

**EDAC INC** TORONTO, ONTARIO CANADA

THESE DRAWINGS AND SPECIFICATIONS ARE THE PROPERTY OF EDAC INC.,AND SHALL NOT BE REPRODUCED, OR COPIED OR USED AS THE BASIS FOR THE MANUFACTURE OR SALE OF APPARATUS WITHOUT WRITTEN PERMISSION.

|  | ACAD REFERENCE NO. | 346-ENG-MASTER   |
|--|--------------------|------------------|
|  | DRAWN: J.LEE       | DATE: APR. 22/09 |
|  | CHECKED:           | DATE:            |
|  | SCALE: 1:1         | SHEET 2 OF 2     |
|  | DRAWING NUMBER     | ISSUE            |
|  | 346-ENG-MASTER     | 1                |