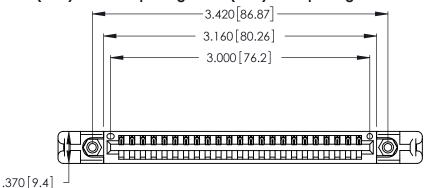

<u>Contact Dimensions:</u>
520-P.C. Tail .030x.018 (0.76x0.46) - Tail LG. = .175 (4.45) .125 (3.18) Contact Spacing x .250 (6.35) Row Spacing

THIS IS A C.A.D. GENERATED DRAWING DO NOT MAKE MANUAL REVISIONS TO MASTER.

ISSUE NUMBER

1

ORIGINAL

346/396 SERIES CARD EDGE CONNECTOR PART NUMBER: 346-023-520-158

EDAC INC
TORONTO, ONTARIO
CANADA
YOUR CONNECTION TO QUALITY & SERVICE

EDAC INC
TORONTO, ONTARIO
CANADA
QUALITY & SERVICE

CANADA

THESE DRAWINGS AND SPECIFICATIONS ARE THE PROPERTY OF EDAC INC.,AND SHALL NOT BE REPRODUCED,OR COPIED OR USED AS THE BASIS FOR THE MANUFACTURE OR SALE OF APPARATUS WITHOUT WRITTEN PERMISSION.

DRAWN: J.LEE DATE: APR. 22/09

CHECKED: DATE:

SCALE: N.T.S SHEET 1 OF 2

DRAWING NUMBER ISSUE

346-ENG-MASTER 1

346-ENG-MASTER

INSULATOR MATERIAL: THERMOPLASTIC POLYESTER, UL 94V-0
 CONTACT MATERIAL; COPPER, NICKEL, TIN ALLOY CA-725

CONTACT MATERIAL, COFFER, INCREL, IIII ALLOT CA-723
 CONTACT PLATING: GOLD ON THE MATING AREA, TIN-LEAD ON THE CONTACT TAILS, NICKEL UNDERPLATE