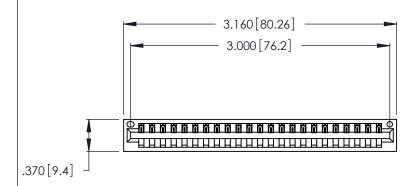

<u>Contact Dimensions:</u>
521-P.C. Tail .025 Sq. (0.64 Sq.) - Tail LG. =.150 (3.81)
.125 (3.18) Contact Spacing x .250 (6.35) Row Spacing

THIS IS A C.A.D. GENERATED DRAWING DO NOT MAKE MANUAL REVISIONS TO MASTER.

346/396 SERIES CARD EDGE CONNECTOR CONTACT CODE 555,556,558,559,560 DIMENSIONS

YOUR CONNECTION TO QUALITY & SERVICE

**EDAC INC** TORONTO, ONTARIO CANADA

THESE DRAWINGS AND SPECIFICATIONS ARE THE PROPERTY OF EDAC INC.,AND SHALL NOT BE REPRODUCED, OR COPIED OR USED AS THE BASIS FOR THE MANUFACTURE OR SALE OF APPARATUS WITHOUT WRITTEN PERMISSION.