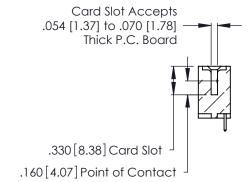

<u>Contact Dimensions:</u>
521-P.C. Tail .025 Sq. (0.64 Sq.) - Tail LG. =.150 (3.81)
.125 (3.18) Contact Spacing x .250 (6.35) Row Spacing

THIS IS A C.A.D. GENERATED DRAWING DO NOT MAKE MANUAL REVISIONS TO MASTER.

346/396 SERIES CARD EDGE CONNECTOR CONTACT CODE 555,556,558,559,560 DIMENSIONS

YOUR CONNECTION TO QUALITY & SERVICE

**EDAC INC** TORONTO, ONTARIO CANADA

THESE DRAWINGS AND SPECIFICATIONS ARE THE PROPERTY OF EDAC INC.,AND SHALL NOT BE REPRODUCED, OR COPIED OR USED AS THE BASIS FOR THE MANUFACTURE OR SALE OF APPARATUS WITHOUT WRITTEN PERMISSION.