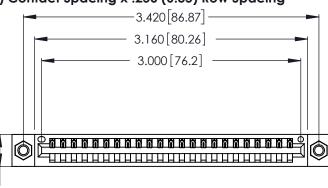

Contact Dimensions: 521-P.C. Tail .025 Sq. (0.64 Sq.) - Tail LG. =.150 (3.81) .125 (3.18) Contact Spacing x .250 (6.35) Row Spacing

.370 [9.4]

THIS IS A C.A.D. GENERATED DRAWING DO NOT MAKE MANUAL REVISIONS TO MASTER.

1

Card Slot Accepts .054 [1.37] to .070 [1.78] Thick P.C. Board .330 [8.38] Card Slot .160 [4.07] Point of Contact

INSULATOR MATERIAL: THERMOPLASTIC POLYESTER, UL 94V-0 CONTACT MATERIAL; COPPER, NICKEL, TIN ALLOY CA-725