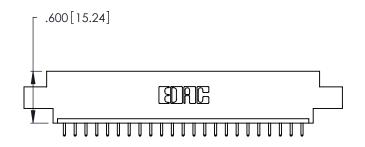

**Contact Code 560** 

INSULATOR MATERIAL: THERMOPLASTIC POLYESTER, UL 94V-0 CONTACT MATERIAL; COPPER, NICKEL, TIN ALLOY CA-725 CONTACT PLATING: GOLD ON THE MATING AREA, TIN-LEAD

ON THE CONTACT TAILS, NICKEL UNDERPLATE

346/396 SERIES CARD EDGE CONNECTOR CONTACT CODE 555,556,558,559,560 DIMENSIONS

YOUR CONNECTION TO QUALITY & SERVICE

**EDAC INC** TORONTO, ONTARIO CANADA

THESE DRAWINGS AND SPECIFICATIONS ARE THE PROPERTY OF EDAC INC.,AND SHALL NOT BE REPRODUCED, OR COPIED OR USED AS THE BASIS FOR THE MANUFACTURE OR SALE OF APPARATUS WITHOUT WRITTEN PERMISSION.