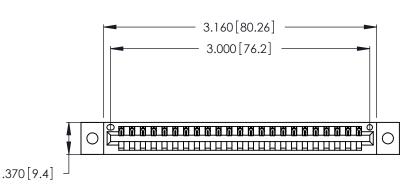

<u>Contact Dimensions:</u>
521-P.C. Tail .025 Sq. (0.64 Sq.) - Tail LG. =.150 (3.81)
.125 (3.18) Contact Spacing x .250 (6.35) Row Spacing

THIS IS A C.A.D. GENERATED DRAWING DO NOT MAKE MANUAL REVISIONS TO MASTER.

Card Slot Accepts .054 [1.37] to .070 [1.78] Thick P.C. Board .330 [8.38] Card Slot .160 [4.07] Point of Contact

- INSULATOR MATERIAL: THERMOPLASTIC POLYESTER, UL 94V-0 CONTACT MATERIAL; COPPER, NICKEL, TIN ALLOY CA-725
- CONTACT PLATING: GOLD ON THE MATING AREA, TIN-LEAD ON THE CONTACT TAILS, NICKEL UNDERPLATE

346/396 SERIES CARD EDGE CONNECTOR PART NUMBER: 346-023-521-602

**EDAC INC** TORONTO, ONTARIO CANADA

THESE DRAWINGS AND SPECIFICATIONS ARE THE PROPERTY OF EDAC INC.,AND SHALL NOT BE REPRODUCED, OR COPIED OR USED AS THE BASIS FOR THE MANUFACTURE OR SALE OF APPARATUS WITHOUT WRITTEN PERMISSION.