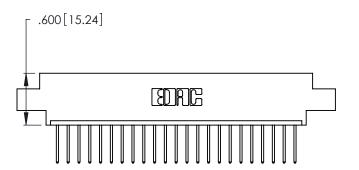

<u>Contact Dimensions:</u>
522-P.C. Tail .025 Sq. (0.64 Sq.) - Tail LG. =.440 (11.18)
.125 (3.18) Contact Spacing x .250 (6.35) Row Spacing

.370 [9.4]

Card Slot Accepts .054 [1.37] to .070 [1.78] Thick P.C. Board

.330 [8.38] Card Slot .160 [4.07] Point of Contact

- INSULATOR MATERIAL: THERMOPLASTIC POLYESTER, UL 94V-0 CONTACT MATERIAL; COPPER, NICKEL, TIN ALLOY CA-725
- CONTACT PLATING: GOLD ON THE MATING AREA, TIN-LEAD ON THE CONTACT TAILS, NICKEL UNDERPLATE