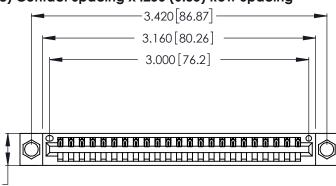

<u>Contact Dimensions:</u>
522-P.C. Tail .025 Sq. (0.64 Sq.) - Tail LG. =.440 (11.18)
.125 (3.18) Contact Spacing x .250 (6.35) Row Spacing

.370 [9.4]

Card Slot Accepts .054 [1.37] to .070 [1.78] Thick P.C. Board

.330 [8.38] Card Slot .160 [4.07] Point of Contact

- INSULATOR MATERIAL: THERMOPLASTIC POLYESTER, UL 94V-0 CONTACT MATERIAL; COPPER, NICKEL, TIN ALLOY CA-725
- CONTACT PLATING: GOLD ON THE MATING AREA, TIN-LEAD ON THE CONTACT TAILS, NICKEL UNDERPLATE