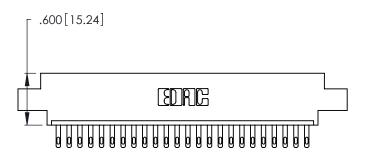

THIS IS A C.A.D. GENERATED DRAWING DO NOT MAKE MANUAL REVISIONS TO MASTER.

ISSUE NUMBER

ORIGINAL

1

**Contact Code 555** 

Contact Code 556

**Contact Code 558** 

**Contact Code 559** 

**Contact Code 560** 

INSULATOR MATERIAL: THERMOPLASTIC POLYESTER, UL 94V-0 CONTACT MATERIAL; COPPER, NICKEL, TIN ALLOY CA-725 CONTACT PLATING: GOLD ON THE MATING AREA, TIN-LEAD

ON THE CONTACT TAILS, NICKEL UNDERPLATE

346/396 SERIES CARD EDGE CONNECTOR CONTACT CODE 555,556,558,559,560 DIMENSIONS

YOUR CONNECTION TO QUALITY & SERVICE

**EDAC INC** TORONTO, ONTARIO CANADA

THESE DRAWINGS AND SPECIFICATIONS ARE THE PROPERTY OF EDAC INC.,AND SHALL NOT BE REPRODUCED, OR COPIED OR USED AS THE BASIS FOR THE MANUFACTURE OR SALE OF APPARATUS WITHOUT WRITTEN PERMISSION.