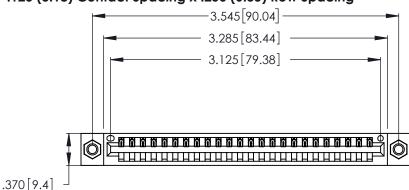

Contact Dimensions: 500-Wire Hole .050x.025 (1.27x0.64) - Tail LG. =.260 (6.60) .125 (3.18) Contact Spacing x .250 (6.35) Row Spacing

THIS IS A C.A.D. GENERATED DRAWING DO NOT MAKE MANUAL REVISIONS TO MASTER.

1

Card Slot Accepts .054 [1.37] to .070 [1.78] Thick P.C. Board .330 [8.38] Card Slot .160 [4.07] Point of Contact

INSULATOR MATERIAL: THERMOPLASTIC POLYESTER, UL 94V-0 CONTACT MATERIAL; COPPER, NICKEL, TIN ALLOY CA-725

CONTACT PLATING: GOLD ON THE MATING AREA, TIN-LEAD ON THE CONTACT TAILS, NICKEL UNDERPLATE

| 346/396 SERIES CARD EDGE CONNECTOR |
|------------------------------------|
| PART NUMBER: 346-024-500-607       |

YOUR CONNECTION TO QUALITY & SERVICE

**EDAC INC** TORONTO, ONTARIO CANADA

THESE DRAWINGS AND SPECIFICATIONS ARE THE PROPERTY OF EDAC INC., AND SHALL NOT BE REPRODUCED, OR COPIED OR USED AS THE BASIS FOR THE MANUFACTURE OR SALE OF APPARATUS WITHOUT WRITTEN PERMISSION.