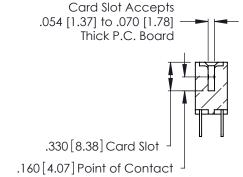

**Contact Code 560** 

INSULATOR MATERIAL: THERMOPLASTIC POLYESTER, UL 94V-0 CONTACT MATERIAL; COPPER, NICKEL, TIN ALLOY CA-725 CONTACT PLATING: GOLD ON THE MATING AREA, TIN-LEAD

ON THE CONTACT TAILS, NICKEL UNDERPLATE

346/396 SERIES CARD EDGE CONNECTOR CONTACT CODE 555,556,558,559,560 DIMENSIONS

YOUR CONNECTION TO QUALITY & SERVICE

**EDAC INC** TORONTO, ONTARIO CANADA

THESE DRAWINGS AND SPECIFICATIONS ARE THE PROPERTY OF EDAC INC.,AND SHALL NOT BE REPRODUCED, OR COPIED OR USED AS THE BASIS FOR THE MANUFACTURE OR SALE OF APPARATUS WITHOUT WRITTEN PERMISSION.