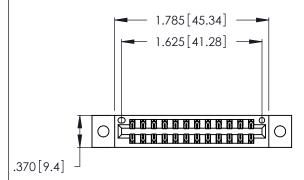

Contact Dimensions: 500-Wire Hole .050x.025 (1.27x0.64) - Tail LG. =.260 (6.60) .125 (3.18) Contact Spacing x .250 (6.35) Row Spacing

- INSULATOR MATERIAL: THERMOPLASTIC POLYESTER, UL 94V-0 CONTACT MATERIAL; COPPER, NICKEL, TIN ALLOY CA-725
- CONTACT PLATING: GOLD ON THE MATING AREA, TIN-LEAD ON THE CONTACT TAILS, NICKEL UNDERPLATE

THIS IS A C.A.D. GENERATED DRAWING DO NOT MAKE MANUAL REVISIONS TO MASTER.

1

| 346/396 SERIES CARD EDGE CONNECTOR |
|------------------------------------|
| PART NUMBER: 346-024-500-802       |

**EDAC INC** TORONTO, ONTARIO CANADA