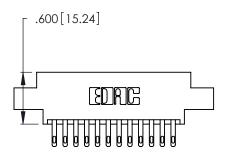

THIS IS A C.A.D. GENERATED DRAWING DO NOT MAKE MANUAL REVISIONS TO MASTER.

1

| 346/396 SERIES CARD EDGE CONNECTOR |
|------------------------------------|
| PART NUMBER: 346-024-500-802       |

**EDAC INC** TORONTO, ONTARIO CANADA

THESE DRAWINGS AND SPECIFICATIONS ARE THE PROPERTY OF EDAC INC.,AND SHALL NOT BE REPRODUCED, OR COPIED OR USED AS THE BASIS FOR THE MANUFACTURE OR SALE OF APPARATUS WITHOUT WRITTEN PERMISSION.

| ACAD REFERENCE NO. |       | 346-ENG-MASTER   | 3 |
|--------------------|-------|------------------|---|
| DRAWN:             | J.LEE | DATE: APR. 22/09 |   |
| CHECKED:           |       | DATE:            |   |
| SCALE:             | N.T.S | SHEET 1 OF 2     |   |
| DRAWING I          | ISSUE | ٦                |   |
| 346                | 1     |                  |   |