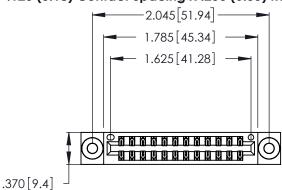

Contact Dimensions: 520-P.C. Tail .030x.018 (0.76x0.46) - Tail LG. = .175 (4.45) .125 (3.18) Contact Spacing x .250 (6.35) Row Spacing

- INSULATOR MATERIAL: THERMOPLASTIC POLYESTER, UL 94V-0 CONTACT MATERIAL; COPPER, NICKEL, TIN ALLOY CA-725
- CONTACT PLATING: GOLD ON THE MATING AREA, TIN-LEAD ON THE CONTACT TAILS, NICKEL UNDERPLATE

THIS IS A C.A.D. GENERATED DRAWING DO NOT MAKE MANUAL REVISIONS TO MASTER.

| 346/396 S | RIES CARD EDGE CONNECTO | R |
|-----------|-------------------------|---|
| PART NUM  | BER: 346-024-520-203    |   |