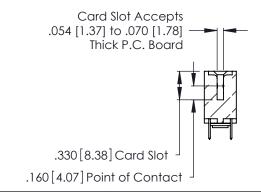

**Contact Code 560** 

INSULATOR MATERIAL: THERMOPLASTIC POLYESTER, UL 94V-0 CONTACT MATERIAL; COPPER, NICKEL, TIN ALLOY CA-725 CONTACT PLATING: GOLD ON THE MATING AREA, TIN-LEAD

ON THE CONTACT TAILS, NICKEL UNDERPLATE

346/396 SERIES CARD EDGE CONNECTOR CONTACT CODE 555,556,558,559,560 DIMENSIONS

YOUR CONNECTION TO QUALITY & SERVICE

**EDAC INC** TORONTO, ONTARIO CANADA

THESE DRAWINGS AND SPECIFICATIONS ARE THE PROPERTY OF EDAC INC.,AND SHALL NOT BE REPRODUCED, OR COPIED OR USED AS THE BASIS FOR THE MANUFACTURE OR SALE OF APPARATUS WITHOUT WRITTEN PERMISSION.