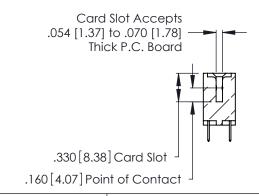

Contact Code 560

INSULATOR MATERIAL: THERMOPLASTIC POLYESTER, UL 94V-0 CONTACT MATERIAL; COPPER, NICKEL, TIN ALLOY CA-725 CONTACT PLATING: GOLD ON THE MATING AREA, TIN-LEAD

ON THE CONTACT TAILS, NICKEL UNDERPLATE

346/396 SERIES CARD EDGE CONNECTOR CONTACT CODE 555,556,558,559,560 DIMENSIONS

YOUR CONNECTION TO QUALITY & SERVICE

**EDAC INC** TORONTO, ONTARIO CANADA

THESE DRAWINGS AND SPECIFICATIONS ARE THE PROPERTY OF EDAC INC.,AND SHALL NOT BE REPRODUCED, OR COPIED OR USED AS THE BASIS FOR THE MANUFACTURE OR SALE OF APPARATUS WITHOUT WRITTEN PERMISSION.