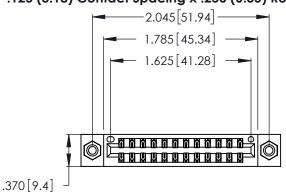

<u>Contact Dimensions:</u>
520-P.C. Tail .030x.018 (0.76x0.46) - Tail LG. = .175 (4.45)
.125 (3.18) Contact Spacing x .250 (6.35) Row Spacing

- INSULATOR MATERIAL: THERMOPLASTIC POLYESTER, UL 94V-0 CONTACT MATERIAL; COPPER, NICKEL, TIN ALLOY CA-725
- CONTACT PLATING: GOLD ON THE MATING AREA, TIN-LEAD ON THE CONTACT TAILS, NICKEL UNDERPLATE

THIS IS A C.A.D. GENERATED DRAWING DO NOT MAKE MANUAL REVISIONS TO MASTER.

1

| 346/396 SERIES CARD EDGE CONNECTOR |
|------------------------------------|
| PART NUMBER: 346-024-520-808       |

**EDAC INC** TORONTO, ONTARIO CANADA