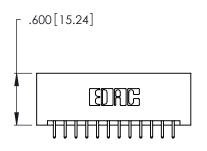

<u>Contact Dimensions:</u>
521-P.C. Tail .025 Sq. (0.64 Sq.) - Tail LG. =.150 (3.81)
.125 (3.18) Contact Spacing x .250 (6.35) Row Spacing

Card Slot Accepts .054 [1.37] to .070 [1.78] -Thick P.C. Board .330 [8.38] Card Slot .160 [4.07] Point of Contact

INSULATOR MATERIAL: THERMOPLASTIC POLYESTER, UL 94V-0 CONTACT MATERIAL; COPPER, NICKEL, TIN ALLOY CA-725

CONTACT PLATING: GOLD ON THE MATING AREA, TIN-LEAD ON THE CONTACT TAILS, NICKEL UNDERPLATE

346/396 SERIES CARD EDGE CONNECTOR PART NUMBER: 346-024-521-201