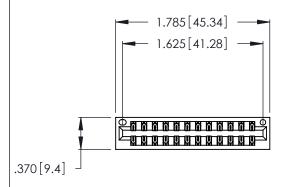

<u>Contact Dimensions:</u>
521-P.C. Tail .025 Sq. (0.64 Sq.) - Tail LG. =.150 (3.81)
.125 (3.18) Contact Spacing x .250 (6.35) Row Spacing

Card Slot Accepts .054 [1.37] to .070 [1.78] -Thick P.C. Board .330 [8.38] Card Slot .160 [4.07] Point of Contact

INSULATOR MATERIAL: THERMOPLASTIC POLYESTER, UL 94V-0 CONTACT MATERIAL; COPPER, NICKEL, TIN ALLOY CA-725

CONTACT PLATING: GOLD ON THE MATING AREA, TIN-LEAD ON THE CONTACT TAILS, NICKEL UNDERPLATE

346/396 SERIES CARD EDGE CONNECTOR PART NUMBER: 346-024-521-201