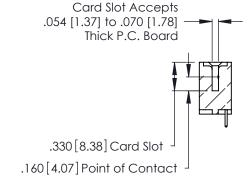

Contact Dimensions: 521-P.C. Tail .025 Sq. (0.64 Sq.) - Tail LG. =.150 (3.81) .125 (3.18) Contact Spacing x .250 (6.35) Row Spacing

.370 [9.4]

THIS IS A C.A.D. GENERATED DRAWING DO NOT MAKE MANUAL REVISIONS TO MASTER.

1

INSULATOR MATERIAL: THERMOPLASTIC POLYESTER, UL 94V-0 CONTACT MATERIAL; COPPER, NICKEL, TIN ALLOY CA-725

CONTACT PLATING: GOLD ON THE MATING AREA, TIN-LEAD ON THE CONTACT TAILS, NICKEL UNDERPLATE

346/396 SERIES CARD EDGE CONNECTOR PART NUMBER: 346-024-521-603