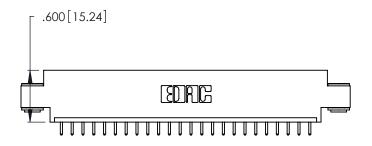

Contact Dimensions: 521-P.C. Tail .025 Sq. (0.64 Sq.) - Tail LG. =.150 (3.81) .125 (3.18) Contact Spacing x .250 (6.35) Row Spacing

.370 [9.4]

THIS IS A C.A.D. GENERATED DRAWING DO NOT MAKE MANUAL REVISIONS TO MASTER.

1

INSULATOR MATERIAL: THERMOPLASTIC POLYESTER, UL 94V-0 CONTACT MATERIAL; COPPER, NICKEL, TIN ALLOY CA-725

CONTACT PLATING: GOLD ON THE MATING AREA, TIN-LEAD ON THE CONTACT TAILS, NICKEL UNDERPLATE

346/396 SERIES CARD EDGE CONNECTOR PART NUMBER: 346-024-521-603