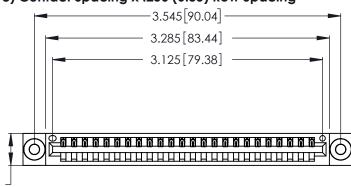

Contact Dimensions: 521-P.C. Tail .025 Sq. (0.64 Sq.) - Tail LG. =.150 (3.81) .125 (3.18) Contact Spacing x .250 (6.35) Row Spacing

.370 [9.4]

THIS IS A C.A.D. GENERATED DRAWING DO NOT MAKE MANUAL REVISIONS TO MASTER.

1

INSULATOR MATERIAL: THERMOPLASTIC POLYESTER, UL 94V-0 CONTACT MATERIAL; COPPER, NICKEL, TIN ALLOY CA-725

CONTACT PLATING: GOLD ON THE MATING AREA, TIN-LEAD ON THE CONTACT TAILS, NICKEL UNDERPLATE

346/396 SERIES CARD EDGE CONNECTOR PART NUMBER: 346-024-521-603