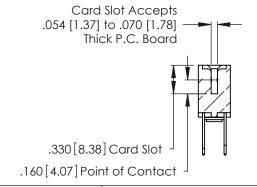

THIS IS A C.A.D. GENERATED DRAWING DO NOT MAKE MANUAL REVISIONS TO MASTER.

ISSUE NUMBER

ORIGINAL

1

**Contact Code 555** 

Contact Code 556

**Contact Code 558** 

**Contact Code 559** 

Contact Code 560

INSULATOR MATERIAL: THERMOPLASTIC POLYESTER, UL 94V-0 CONTACT MATERIAL; COPPER, NICKEL, TIN ALLOY CA-725 CONTACT PLATING: GOLD ON THE MATING AREA, TIN-LEAD

ON THE CONTACT TAILS, NICKEL UNDERPLATE

346/396 SERIES CARD EDGE CONNECTOR CONTACT CODE 555,556,558,559,560 DIMENSIONS

YOUR CONNECTION TO QUALITY & SERVICE

**EDAC INC** TORONTO, ONTARIO CANADA

THESE DRAWINGS AND SPECIFICATIONS ARE THE PROPERTY OF EDAC INC.,AND SHALL NOT BE REPRODUCED, OR COPIED OR USED AS THE BASIS FOR THE MANUFACTURE OR SALE OF APPARATUS WITHOUT WRITTEN PERMISSION.