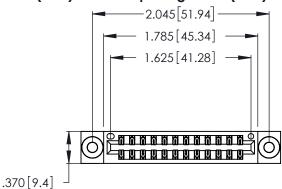

THIS IS A C.A.D. GENERATED DRAWING DO NOT MAKE MANUAL REVISIONS TO MASTER.

1

346/396 SERIES CARD EDGE CONNECTOR PART NUMBER: 346-024-522-203

**EDAC INC** TORONTO, ONTARIO CANADA

THESE DRAWINGS AND SPECIFICATIONS ARE THE PROPERTY OF EDAC INC., AND SHALL NOT BE REPRODUCED, OR COPIED OR USED AS THE BASIS FOR THE MANUFACTURE OR SALE OF APPARATUS WITHOUT WRITTEN PERMISSION.

| ACAD REFERENCE NO. |        | 346-ENG-MASTER   |       |
|--------------------|--------|------------------|-------|
| DRAWN:             | J.LEE  | DATE: APR. 22/09 |       |
| CHECKED:           |        | DATE:            |       |
| SCALE:             | N.T.S  | SHEET            | OF 2  |
| DRAWING N          | IUMBER |                  | ISSUE |
| 346-FNG-MASTER     |        |                  | 1     |