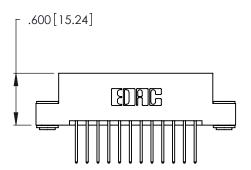

THIS IS A C.A.D. GENERATED DRAWING DO NOT MAKE MANUAL REVISIONS TO MASTER.

1

346/396 SERIES CARD EDGE CONNECTOR PART NUMBER: 346-024-522-203

**EDAC INC** TORONTO, ONTARIO CANADA

THESE DRAWINGS AND SPECIFICATIONS ARE THE PROPERTY OF EDAC INC., AND SHALL NOT BE REPRODUCED, OR COPIED OR USED AS THE BASIS FOR THE MANUFACTURE OR SALE OF APPARATUS WITHOUT WRITTEN PERMISSION.

| ACAD REFERENCE NO. |        | 346-ENG-MASTER   |       |
|--------------------|--------|------------------|-------|
| DRAWN:             | J.LEE  | DATE: APR. 22/09 |       |
| CHECKED:           |        | DATE:            |       |
| SCALE:             | N.T.S  | SHEET            | OF 2  |
| DRAWING N          | IUMBER |                  | ISSUE |
| 346-FNG-MASTER     |        |                  | 1     |