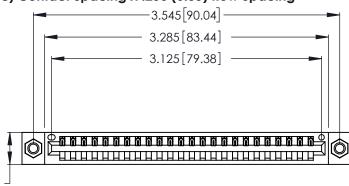

Contact Dimensions: 522-P.C. Tail .025 Sq. (0.64 Sq.) - Tail LG. =.440 (11.18) .125 (3.18) Contact Spacing x .250 (6.35) Row Spacing

.370 [9.4]

THIS IS A C.A.D. GENERATED DRAWING DO NOT MAKE MANUAL REVISIONS TO MASTER.

Card Slot Accepts .054 [1.37] to .070 [1.78] Thick P.C. Board

.330 [8.38] Card Slot .160 [4.07] Point of Contact ISSUE NUMBER ORIGINAL 1

346/396 SERIES CARD EDGE CONNECTOR PART NUMBER: 346-024-522-607

YOUR CONNECTION TO QUALITY & SERVICE