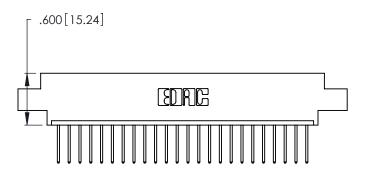

Card Slot Accepts .054 [1.37] to .070 [1.78] Thick P.C. Board

.330 [8.38] Card Slot .160 [4.07] Point of Contact ISSUE NUMBER ORIGINAL 1

346/396 SERIES CARD EDGE CONNECTOR PART NUMBER: 346-024-522-607

YOUR CONNECTION TO QUALITY & SERVICE