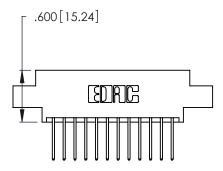

THIS IS A C.A.D. GENERATED DRAWING DO NOT MAKE MANUAL REVISIONS TO MASTER.

346/396 SERIES CARD EDGE CONNECTOR PART NUMBER: 346-024-522-807

**EDAC INC** TORONTO, ONTARIO CANADA

THESE DRAWINGS AND SPECIFICATIONS ARE THE PROPERTY OF EDAC INC., AND SHALL NOT BE REPRODUCED, OR COPIED OR USED AS THE BASIS FOR THE MANUFACTURE OR SALE OF APPARATUS WITHOUT WRITTEN PERMISSION.