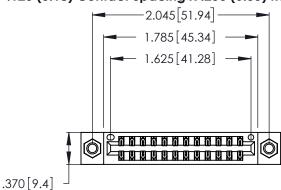

<u>Contact Dimensions:</u>
522-P.C. Tail .025 Sq. (0.64 Sq.) - Tail LG. = .440 (11.18)
.125 (3.18) Contact Spacing x .250 (6.35) Row Spacing

- INSULATOR MATERIAL: THERMOPLASTIC POLYESTER, UL 94V-0 CONTACT MATERIAL; COPPER, NICKEL, TIN\_ALLOY CA-725
- CONTACT PLATING: GOLD ON THE MATING AREA, TIN-LEAD ON THE CONTACT TAILS, NICKEL UNDERPLATE

THIS IS A C.A.D. GENERATED DRAWING DO NOT MAKE MANUAL REVISIONS TO MASTER.

346/396 SERIES CARD EDGE CONNECTOR PART NUMBER: 346-024-522-807

**EDAC INC** TORONTO, ONTARIO CANADA

THESE DRAWINGS AND SPECIFICATIONS ARE THE PROPERTY OF EDAC INC., AND SHALL NOT BE REPRODUCED, OR COPIED OR USED AS THE BASIS FOR THE MANUFACTURE OR SALE OF APPARATUS WITHOUT WRITTEN PERMISSION.