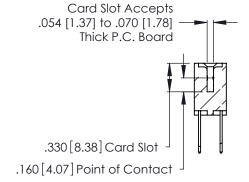

THIS IS A C.A.D. GENERATED DRAWING DO NOT MAKE MANUAL REVISIONS TO MASTER.

ISSUE NUMBER

ORIGINAL

1

**Contact Code 555** 

Contact Code 556

**Contact Code 558** 

**Contact Code 559** 

Contact Code 560

INSULATOR MATERIAL: THERMOPLASTIC POLYESTER, UL 94V-0 CONTACT MATERIAL; COPPER, NICKEL, TIN ALLOY CA-725 CONTACT PLATING: GOLD ON THE MATING AREA, TIN-LEAD

ON THE CONTACT TAILS, NICKEL UNDERPLATE

346/396 SERIES CARD EDGE CONNECTOR CONTACT CODE 555,556,558,559,560 DIMENSIONS

YOUR CONNECTION TO QUALITY & SERVICE

**EDAC INC** TORONTO, ONTARIO CANADA

THESE DRAWINGS AND SPECIFICATIONS ARE THE PROPERTY OF EDAC INC.,AND SHALL NOT BE REPRODUCED, OR COPIED OR USED AS THE BASIS FOR THE MANUFACTURE OR SALE OF APPARATUS WITHOUT WRITTEN PERMISSION.