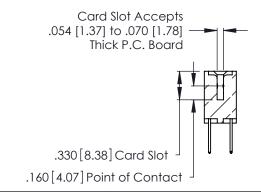

**Contact Code 560** 

INSULATOR MATERIAL: THERMOPLASTIC POLYESTER, UL 94V-0 CONTACT MATERIAL; COPPER, NICKEL, TIN ALLOY CA-725 CONTACT PLATING: GOLD ON THE MATING AREA, TIN-LEAD

ON THE CONTACT TAILS, NICKEL UNDERPLATE

346/396 SERIES CARD EDGE CONNECTOR CONTACT CODE 555,556,558,559,560 DIMENSIONS

YOUR CONNECTION TO QUALITY & SERVICE

**EDAC INC** TORONTO, ONTARIO CANADA

THESE DRAWINGS AND SPECIFICATIONS ARE THE PROPERTY OF EDAC INC.,AND SHALL NOT BE REPRODUCED, OR COPIED OR USED AS THE BASIS FOR THE MANUFACTURE OR SALE OF APPARATUS WITHOUT WRITTEN PERMISSION.