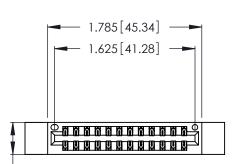

<u>Contact Dimensions:</u>
526-P.C. Tail .018 Sq. (0.46 Sq.) - Tail LG. =.350 (8.89)
.125 (3.18) Contact Spacing x .250 (6.35) Row Spacing

.370 [9.4]

- INSULATOR MATERIAL: THERMOPLASTIC POLYESTER, UL 94V-0 CONTACT MATERIAL; COPPER, NICKEL, TIN ALLOY CA-725
- CONTACT PLATING: GOLD ON THE MATING AREA, TIN-LEAD ON THE CONTACT TAILS, NICKEL UNDERPLATE

THIS IS A C.A.D. GENERATED DRAWING DO NOT MAKE MANUAL REVISIONS TO MASTER.

| 346/396 SERIES CARD EDGE CONNECTOR |
|------------------------------------|
| PART NUMBER: 346-024-526-812       |

**EDAC INC** TORONTO, ONTARIO CANADA