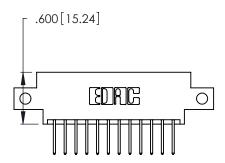

THIS IS A C.A.D. GENERATED DRAWING DO NOT MAKE MANUAL REVISIONS TO MASTER.

| 346/396 SERIES CARD EDGE CONNECTOR |
|------------------------------------|
| PART NUMBER: 346-024-526-812       |

**EDAC INC** TORONTO, ONTARIO CANADA

THESE DRAWINGS AND SPECIFICATIONS ARE THE PROPERTY OF EDAC INC.,AND SHALL NOT BE REPRODUCED, OR COPIED OR USED AS THE BASIS FOR THE MANUFACTURE OR SALE OF APPARATUS WITHOUT WRITTEN PERMISSION.

| ACAD REFERENCE NO. |     | 346-ENG-MASTER |           |
|--------------------|-----|----------------|-----------|
| DRAWN: J.LEE       |     | DATE: AF       | PR. 22/09 |
| CHECKED:           |     | DATE:          |           |
| SCALE: N.T.S       |     | SHEET          | OF 2      |
| DRAWING NUMBER     |     | ISSUE          |           |
| 346-ENG-MAS        | TER |                | 1         |