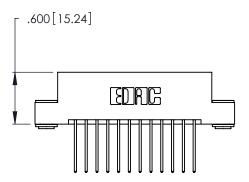

THIS IS A C.A.D. GENERATED DRAWING DO NOT MAKE MANUAL REVISIONS TO MASTER.

1

| 346/396 SERIES CARD EDGE CONNECTOR |
|------------------------------------|
| PART NUMBER: 346-024-540-203       |

**EDAC INC** TORONTO, ONTARIO CANADA

**Contact Code 560** 

INSULATOR MATERIAL: THERMOPLASTIC POLYESTER, UL 94V-0 CONTACT MATERIAL; COPPER, NICKEL, TIN ALLOY CA-725 CONTACT PLATING: GOLD ON THE MATING AREA, TIN-LEAD

ON THE CONTACT TAILS, NICKEL UNDERPLATE