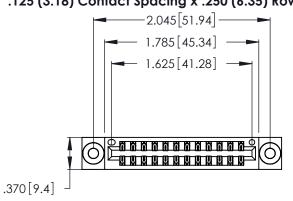

<u>Contact Dimensions:</u>
540-Wire Wrap .025 Sq. (0.64 Sq.) - Tail LG. =.560 (14.22)
.125 (3.18) Contact Spacing x .250 (6.35) Row Spacing

- INSULATOR MATERIAL: THERMOPLASTIC POLYESTER, UL 94V-0 CONTACT MATERIAL; COPPER, NICKEL, TIN\_ALLOY CA-725
- CONTACT PLATING: GOLD ON THE MATING AREA, TIN-LEAD ON THE CONTACT TAILS, NICKEL UNDERPLATE

THIS IS A C.A.D. GENERATED DRAWING DO NOT MAKE MANUAL REVISIONS TO MASTER.

1

| 346/396 SERIES CARD EDGE CONNECTOR |
|------------------------------------|
| PART NUMBER: 346-024-540-203       |

**EDAC INC** TORONTO, ONTARIO CANADA