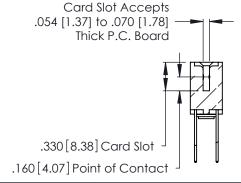

**Contact Code 560** 

INSULATOR MATERIAL: THERMOPLASTIC POLYESTER, UL 94V-0 CONTACT MATERIAL; COPPER, NICKEL, TIN ALLOY CA-725 CONTACT PLATING: GOLD ON THE MATING AREA, TIN-LEAD

ON THE CONTACT TAILS, NICKEL UNDERPLATE

346/396 SERIES CARD EDGE CONNECTOR CONTACT CODE 555,556,558,559,560 DIMENSIONS

YOUR CONNECTION TO QUALITY & SERVICE

**EDAC INC** TORONTO, ONTARIO CANADA

THESE DRAWINGS AND SPECIFICATIONS ARE THE PROPERTY OF EDAC INC.,AND SHALL NOT BE REPRODUCED, OR COPIED OR USED AS THE BASIS FOR THE MANUFACTURE OR SALE OF APPARATUS WITHOUT WRITTEN PERMISSION.