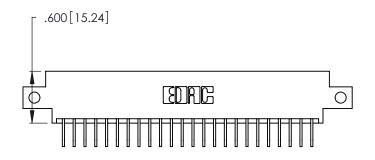

346/396 SERIES CARD EDGE CONNECTOR PART NUMBER: 346-024-558-612

**EDAC INC** TORONTO, ONTARIO CANADA

THESE DRAWINGS AND SPECIFICATIONS ARE THE PROPERTY OF EDAC INC., AND SHALL NOT BE REPRODUCED, OR COPIED OR USED AS THE BASIS FOR THE MANUFACTURE OR SALE OF APPARATUS WITHOUT WRITTEN PERMISSION.