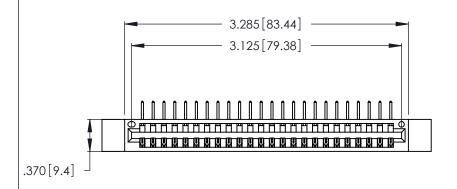

Contact Dimensions:
558-90 Degree Bend (Code 541 Contacts)
See Sheet 2 for Contact Code 555, 556, 558, 559, 560 Dimensions

THIS IS A C.A.D. GENERATED DRAWING DO NOT MAKE MANUAL REVISIONS TO MASTER.

- INSULATOR MATERIAL: THERMOPLASTIC POLYESTER, UL 94V-0 CONTACT MATERIAL; COPPER, NICKEL, TIN\_ALLOY CA-725
- CONTACT PLATING: GOLD ON THE MATING AREA, TIN-LEAD ON THE CONTACT TAILS, NICKEL UNDERPLATE

346/396 SERIES CARD EDGE CONNECTOR PART NUMBER: 346-024-558-612

**EDAC INC** TORONTO, ONTARIO CANADA

THESE DRAWINGS AND SPECIFICATIONS ARE THE PROPERTY OF EDAC INC., AND SHALL NOT BE REPRODUCED, OR COPIED OR USED AS THE BASIS FOR THE MANUFACTURE OR SALE OF APPARATUS WITHOUT WRITTEN PERMISSION.