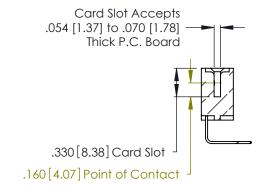

Contact Code 560

INSULATOR MATERIAL: THERMOPLASTIC POLYESTER, UL 94V-0 CONTACT MATERIAL; COPPER, NICKEL, TIN ALLOY CA-725 CONTACT PLATING: GOLD ON THE MATING AREA, TIN-LEAD

ON THE CONTACT TAILS, NICKEL UNDERPLATE

346/396 SERIES CARD EDGE CONNECTOR CONTACT CODE 555,556,558,559,560 DIMENSIONS

YOUR CONNECTION TO QUALITY & SERVICE

**EDAC INC** TORONTO, ONTARIO CANADA

THESE DRAWINGS AND SPECIFICATIONS ARE THE PROPERTY OF EDAC INC.,AND SHALL NOT BE REPRODUCED, OR COPIED OR USED AS THE BASIS FOR THE MANUFACTURE OR SALE OF APPARATUS WITHOUT WRITTEN PERMISSION.