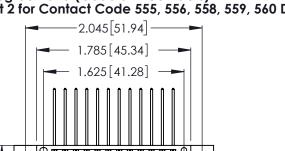

THIS IS A C.A.D. GENERATED DRAWING DO NOT MAKE MANUAL REVISIONS TO MASTER.

ISSUE NUMBER

ORIGINAL

1

**Contact Code 555** 

Contact Code 556

**Contact Code 558** 

**Contact Code 559** 

**Contact Code 560** 

INSULATOR MATERIAL: THERMOPLASTIC POLYESTER, UL 94V-0 CONTACT MATERIAL; COPPER, NICKEL, TIN ALLOY CA-725 CONTACT PLATING: GOLD ON THE MATING AREA, TIN-LEAD

ON THE CONTACT TAILS, NICKEL UNDERPLATE

346/396 SERIES CARD EDGE CONNECTOR CONTACT CODE 555,556,558,559,560 DIMENSIONS

YOUR CONNECTION TO QUALITY & SERVICE

**EDAC INC** TORONTO, ONTARIO CANADA

THESE DRAWINGS AND SPECIFICATIONS ARE THE PROPERTY OF EDAC INC.,AND SHALL NOT BE REPRODUCED, OR COPIED OR USED AS THE BASIS FOR THE MANUFACTURE OR SALE OF APPARATUS WITHOUT WRITTEN PERMISSION.