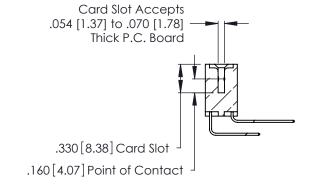

Contact Dimensions:
559-90 Degree Bend (Code 541 Contacts)
See Sheet 2 for Contact Code 555, 556, 558, 559, 560 Dimensions

.370 [9.4]

- INSULATOR MATERIAL: THERMOPLASTIC POLYESTER, UL 94V-0 CONTACT MATERIAL; COPPER, NICKEL, TIN ALLOY CA-725
- CONTACT PLATING: GOLD ON THE MATING AREA, TIN-LEAD ON THE CONTACT TAILS, NICKEL UNDERPLATE

THIS IS A C.A.D. GENERATED DRAWING DO NOT MAKE MANUAL REVISIONS TO MASTER.

| 346/396 SERIES CARD EDGE CONNECTOR | R |
|------------------------------------|---|
| PART NUMBER: 346-024-559-807       |   |