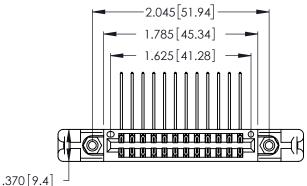

Contact Dimensions:
559-90 Degree Bend (Code 541 Contacts)
See Sheet 2 for Contact Code 555, 556, 558, 559, 560 Dimensions

346/396 SERIES CARD EDGE CONNECTOR PART NUMBER: 346-024-559-858

YOUR CONNECTION TO QUALITY & SERVICE

INSULATOR MATERIAL: THERMOPLASTIC POLYESTER, UL 94V-0 CONTACT MATERIAL; COPPER, NICKEL, TIN\_ALLOY CA-725

CONTACT PLATING: GOLD ON THE MATING AREA, TIN-LEAD ON THE CONTACT TAILS, NICKEL UNDERPLATE

ISSUE NUMBER ORIGINAL 1