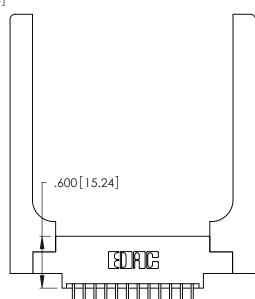

.160 [4.07] Point of Contact -

THIS IS A C.A.D. GENERATED DRAWING DO NOT MAKE MANUAL REVISIONS TO MASTER.

ISSUE NUMBER

ORIGINAL

1

**Contact Code 555** 

Contact Code 556

**Contact Code 558** 

**Contact Code 559** 

**Contact Code 560** 

INSULATOR MATERIAL: THERMOPLASTIC POLYESTER, UL 94V-0 CONTACT MATERIAL; COPPER, NICKEL, TIN ALLOY CA-725 CONTACT PLATING: GOLD ON THE MATING AREA, TIN-LEAD

ON THE CONTACT TAILS, NICKEL UNDERPLATE