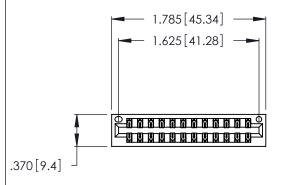

ISSUE NUMBER

ORIGINAL

1

.330 [8.38] Card Slot .160 [4.07] Point of Contact ACAD REFERENCE NO.

Card Slot Accepts .054 [1.37] to .070 [1.78] -Thick P.C. Board

346/396 SERIES CARD EDGE CONNECTOR PART NUMBER: 346-024-560-201