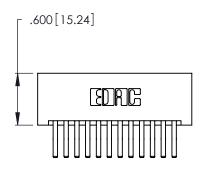

Contact Dimensions:
560-Extender Board Bend (Code 523 Contacts)
See Sheet 2 for Contact Code 555, 556, 558, 559, 560 Dimensions

THIS IS A C.A.D. GENERATED DRAWING DO NOT MAKE MANUAL REVISIONS TO MASTER.