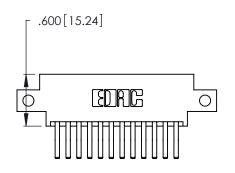

Contact Dimensions:
560-Extender Board Bend (Code 523 Contacts)
See Sheet 2 for Contact Code 555, 556, 558, 559, 560 Dimensions

THIS IS A C.A.D. GENERATED DRAWING DO NOT MAKE MANUAL REVISIONS TO MASTER.

ISSUE NUMBER

ORIGINAL

1

.054 [1.37] to .070 [1.78] Thick P.C. Board .330 [8.38] Card Slot .160 [4.07] Point of Contact

Card Slot Accepts

INSULATOR MATERIAL: THERMOPLASTIC POLYESTER, UL 94V-0 CONTACT MATERIAL; COPPER, NICKEL, TIN\_ALLOY CA-725

CONTACT PLATING: GOLD ON THE MATING AREA, TIN-LEAD ON THE CONTACT TAILS, NICKEL UNDERPLATE

346/396 SERIES CARD EDGE CONNECTOR PART NUMBER: 346-024-560-812

**EDAC INC** TORONTO, ONTARIO CANADA

THESE DRAWINGS AND SPECIFICATIONS ARE THE PROPERTY OF EDAC INC., AND SHALL NOT BE REPRODUCED, OR COPIED OR USED AS THE BASIS FOR THE MANUFACTURE OR SALE OF APPARATUS WITHOUT WRITTEN PERMISSION.