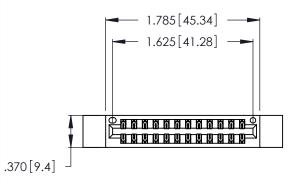

Contact Dimensions:
560-Extender Board Bend (Code 523 Contacts)
See Sheet 2 for Contact Code 555, 556, 558, 559, 560 Dimensions

THIS IS A C.A.D. GENERATED DRAWING DO NOT MAKE MANUAL REVISIONS TO MASTER.

ISSUE NUMBER

ORIGINAL

1

.054 [1.37] to .070 [1.78] Thick P.C. Board .330 [8.38] Card Slot .160 [4.07] Point of Contact

Card Slot Accepts

INSULATOR MATERIAL: THERMOPLASTIC POLYESTER, UL 94V-0 CONTACT MATERIAL; COPPER, NICKEL, TIN\_ALLOY CA-725

CONTACT PLATING: GOLD ON THE MATING AREA, TIN-LEAD ON THE CONTACT TAILS, NICKEL UNDERPLATE

346/396 SERIES CARD EDGE CONNECTOR PART NUMBER: 346-024-560-812

**EDAC INC** TORONTO, ONTARIO CANADA

THESE DRAWINGS AND SPECIFICATIONS ARE THE PROPERTY OF EDAC INC., AND SHALL NOT BE REPRODUCED, OR COPIED OR USED AS THE BASIS FOR THE MANUFACTURE OR SALE OF APPARATUS WITHOUT WRITTEN PERMISSION.