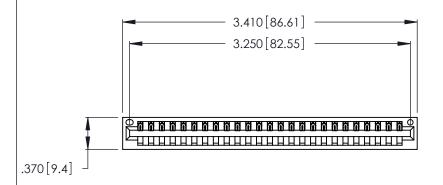

346/396 SERIES CARD EDGE CONNECTOR CONTACT CODE 555,556,558,559,560 DIMENSIONS

YOUR CONNECTION TO QUALITY & SERVICE

**EDAC INC** TORONTO, ONTARIO CANADA

THESE DRAWINGS AND SPECIFICATIONS ARE THE PROPERTY OF EDAC INC.,AND SHALL NOT BE REPRODUCED, OR COPIED OR USED AS THE BASIS FOR THE MANUFACTURE OR SALE OF APPARATUS WITHOUT WRITTEN PERMISSION.