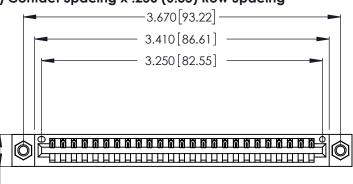

Contact Dimensions: 500-Wire Hole .050x.025 (1.27x0.64) - Tail LG. =.260 (6.60) .125 (3.18) Contact Spacing x .250 (6.35) Row Spacing

.370 [9.4]

.600 [15.24] 

THIS IS A C.A.D. GENERATED DRAWING DO NOT MAKE MANUAL REVISIONS TO MASTER.

ISSUE NUMBER ORIGINAL 1

.054 [1.37] to .070 [1.78] Thick P.C. Board .330 [8.38] Card Slot .160 [4.07] Point of Contact

Card Slot Accepts

INSULATOR MATERIAL: THERMOPLASTIC POLYESTER, UL 94V-0 CONTACT MATERIAL; COPPER, NICKEL, TIN ALLOY CA-725

CONTACT PLATING: GOLD ON THE MATING AREA, TIN-LEAD ON THE CONTACT TAILS, NICKEL UNDERPLATE

| 346/396 SERIES | CARD EDGE CONNECTOR |
|----------------|---------------------|
| PART NUMBER:   | 346-025-500-107     |