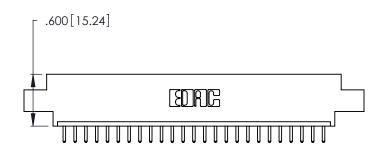

ISSUE NUMBER ORIGINAL 1

Card Slot Accepts .054 [1.37] to .070 [1.78] Thick P.C. Board .330 [8.38] Card Slot .160 [4.07] Point of Contact

- INSULATOR MATERIAL: THERMOPLASTIC POLYESTER, UL 94V-0 CONTACT MATERIAL; COPPER, NICKEL, TIN ALLOY CA-725
- CONTACT PLATING: GOLD ON THE MATING AREA, TIN-LEAD ON THE CONTACT TAILS, NICKEL UNDERPLATE

| 346/396 SERIES CARD EDGE CONNECTOR |
|------------------------------------|
| PART NUMBER: 346-025-520-602       |

**EDAC INC** TORONTO, ONTARIO CANADA

THESE DRAWINGS AND SPECIFICATIONS ARE THE PROPERTY OF EDAC INC.,AND SHALL NOT BE REPRODUCED, OR COPIED OR USED AS THE BASIS FOR THE MANUFACTURE OR SALE OF APPARATUS WITHOUT WRITTEN PERMISSION.