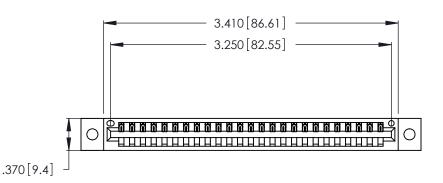

<u>Contact Dimensions:</u>
520-P.C. Tail .030x.018 (0.76x0.46) - Tail LG. = .175 (4.45) .125 (3.18) Contact Spacing x .250 (6.35) Row Spacing

THIS IS A C.A.D. GENERATED DRAWING DO NOT MAKE MANUAL REVISIONS TO MASTER.

ISSUE NUMBER ORIGINAL 1

Card Slot Accepts .054 [1.37] to .070 [1.78] Thick P.C. Board .330 [8.38] Card Slot .160 [4.07] Point of Contact

- INSULATOR MATERIAL: THERMOPLASTIC POLYESTER, UL 94V-0 CONTACT MATERIAL; COPPER, NICKEL, TIN ALLOY CA-725
- CONTACT PLATING: GOLD ON THE MATING AREA, TIN-LEAD ON THE CONTACT TAILS, NICKEL UNDERPLATE

| 346/396 SERIES CARD EDGE CONNECTOR |
|------------------------------------|
| PART NUMBER: 346-025-520-602       |

**EDAC INC** TORONTO, ONTARIO CANADA

THESE DRAWINGS AND SPECIFICATIONS ARE THE PROPERTY OF EDAC INC.,AND SHALL NOT BE REPRODUCED, OR COPIED OR USED AS THE BASIS FOR THE MANUFACTURE OR SALE OF APPARATUS WITHOUT WRITTEN PERMISSION.