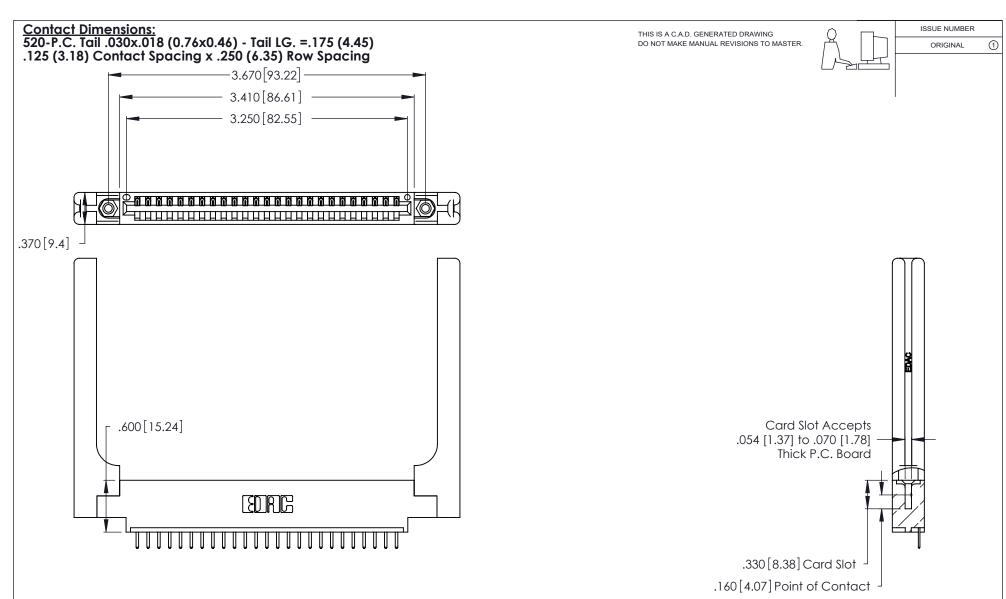

INSULATOR MATERIAL: THERMOPLASTIC POLYESTER, UL 94V-0 CONTACT MATERIAL; COPPER, NICKEL, TIN ALLOY CA-725

CONTACT PLATING: GOLD ON THE MATING AREA, TIN-LEAD ON THE CONTACT TAILS, NICKEL UNDERPLATE

| 346/396 SERIES CARD EDGE CONNECTOR |
|------------------------------------|
| PART NUMBER: 346-025-520-658       |

YOUR CONNECTION TO QUALITY & SERVICE

**EDAC INC** TORONTO, ONTARIO CANADA

THESE DRAWINGS AND SPECIFICATIONS ARE THE PROPERTY OF EDAC INC.,AND SHALL NOT BE REPRODUCED, OR COPIED OR USED AS THE BASIS FOR THE MANUFACTURE OR SALE OF APPARATUS WITHOUT WRITTEN PERMISSION.

| ACAD REFE      | ERENCE NO. | 346-ENG-MASTER   |    |  |
|----------------|------------|------------------|----|--|
| DRAWN:         | J.LEE      | DATE: APR. 22/09 |    |  |
| CHECKED:       |            | DATE:            |    |  |
| SCALE:         | N.T.S      | SHEET 1 OF       | 2  |  |
| DRAWING NUMBER |            |                  | UE |  |
| 346-ENG-MASTER |            |                  |    |  |
| I              |            |                  |    |  |

THIS IS A C.A.D. GENERATED DRAWING DO NOT MAKE MANUAL REVISIONS TO MASTER.

ISSUE NUMBER

ORIGINAL

1

**Contact Code 555** 

Contact Code 556

**Contact Code 558** 

**Contact Code 559** 