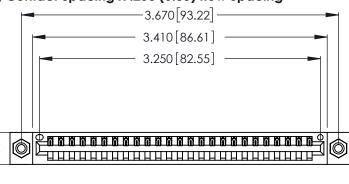

Contact Dimensions: 521-P.C. Tail .025 Sq. (0.64 Sq.) - Tail LG. =.150 (3.81) .125 (3.18) Contact Spacing x .250 (6.35) Row Spacing

.370 [9.4]

.600 [15.24] 

THIS IS A C.A.D. GENERATED DRAWING DO NOT MAKE MANUAL REVISIONS TO MASTER.

1

Card Slot Accepts .054 [1.37] to .070 [1.78] Thick P.C. Board .330 [8.38] Card Slot .160 [4.07] Point of Contact

INSULATOR MATERIAL: THERMOPLASTIC POLYESTER, UL 94V-0 CONTACT MATERIAL; COPPER, NICKEL, TIN ALLOY CA-725

CONTACT PLATING: GOLD ON THE MATING AREA, TIN-LEAD ON THE CONTACT TAILS, NICKEL UNDERPLATE

346/396 SERIES CARD EDGE CONNECTOR PART NUMBER: 346-025-521-608

YOUR CONNECTION TO QUALITY & SERVICE

**EDAC INC** TORONTO, ONTARIO CANADA