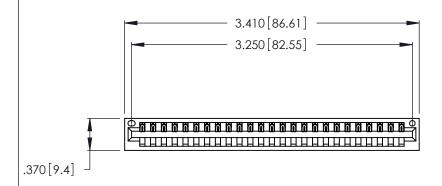

<u>Contact Dimensions:</u>
522-P.C. Tail .025 Sq. (0.64 Sq.) - Tail LG. =.440 (11.18)
.125 (3.18) Contact Spacing x .250 (6.35) Row Spacing

THIS IS A C.A.D. GENERATED DRAWING DO NOT MAKE MANUAL REVISIONS TO MASTER.

| 346/396 SERIES CARD EDGE CONNECTOR |
|------------------------------------|
| PART NUMBER: 346-025-522-101       |

**EDAC INC** TORONTO, ONTARIO CANADA

THESE DRAWINGS AND SPECIFICATIONS ARE THE PROPERTY OF EDAC INC.,AND SHALL NOT BE REPRODUCED, OR COPIED OR USED AS THE BASIS FOR THE MANUFACTURE OR SALE OF APPARATUS WITHOUT WRITTEN PERMISSION.