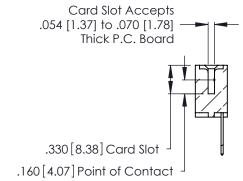

**Contact Code 560** 

INSULATOR MATERIAL: THERMOPLASTIC POLYESTER, UL 94V-0 CONTACT MATERIAL; COPPER, NICKEL, TIN ALLOY CA-725 CONTACT PLATING: GOLD ON THE MATING AREA, TIN-LEAD ON THE CONTACT TAILS, NICKEL UNDERPLATE

346/396 SERIES CARD EDGE CONNECTOR CONTACT CODE 555,556,558,559,560 DIMENSIONS

YOUR CONNECTION TO QUALITY & SERVICE

**EDAC INC** TORONTO, ONTARIO CANADA

THESE DRAWINGS AND SPECIFICATIONS ARE THE PROPERTY OF EDAC INC.,AND SHALL NOT BE REPRODUCED, OR COPIED OR USED AS THE BASIS FOR THE MANUFACTURE OR SALE OF APPARATUS WITHOUT WRITTEN PERMISSION.