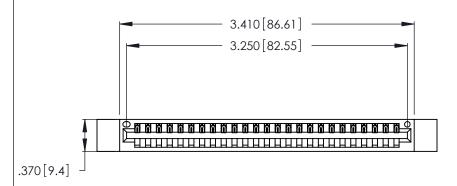

<u>Contact Dimensions:</u>
522-P.C. Tail .025 Sq. (0.64 Sq.) - Tail LG. =.440 (11.18)
.125 (3.18) Contact Spacing x .250 (6.35) Row Spacing

THIS IS A C.A.D. GENERATED DRAWING DO NOT MAKE MANUAL REVISIONS TO MASTER.

Card Slot Accepts .054 [1.37] to .070 [1.78] Thick P.C. Board .330 [8.38] Card Slot .160 [4.07] Point of Contact

- INSULATOR MATERIAL: THERMOPLASTIC POLYESTER, UL 94V-0 CONTACT MATERIAL; COPPER, NICKEL, TIN ALLOY CA-725
- CONTACT PLATING: GOLD ON THE MATING AREA, TIN-LEAD ON THE CONTACT TAILS, NICKEL UNDERPLATE

| 346/396 SERIES CARD EDGE CONNECTOR |
|------------------------------------|
| PART NUMBER: 346-025-522-112       |

YOUR CONNECTION TO QUALITY & SERVICE

**EDAC INC** TORONTO, ONTARIO CANADA

THESE DRAWINGS AND SPECIFICATIONS ARE THE PROPERTY OF EDAC INC.,AND SHALL NOT BE REPRODUCED, OR COPIED OR USED AS THE BASIS FOR THE MANUFACTURE OR SALE OF APPARATUS WITHOUT WRITTEN PERMISSION.