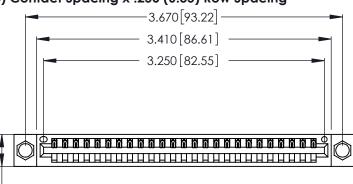

Contact Dimensions: 522-P.C. Tail .025 Sq. (0.64 Sq.) - Tail LG. =.440 (11.18) .125 (3.18) Contact Spacing x .250 (6.35) Row Spacing

.370 [9.4]

.600 [15.24] 

THIS IS A C.A.D. GENERATED DRAWING DO NOT MAKE MANUAL REVISIONS TO MASTER.

Card Slot Accepts .054 [1.37] to .070 [1.78] Thick P.C. Board

.330 [8.38] Card Slot .160 [4.07] Point of Contact ISSUE NUMBER ORIGINAL

1

346/396 SERIES CARD EDGE CONNECTOR PART NUMBER: 346-025-522-604

YOUR CONNECTION TO QUALITY & SERVICE