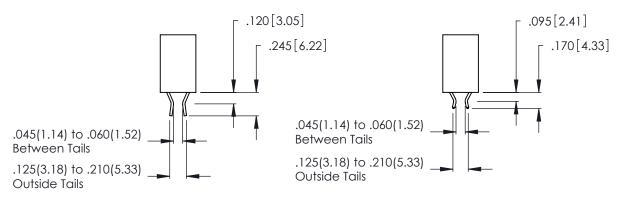

Card Slot Accepts .054 [1.37] to .070 [1.78] Thick P.C. Board .330 [8.38] Card Slot

.160 [4.07] Point of Contact

THIS IS A C.A.D. GENERATED DRAWING DO NOT MAKE MANUAL REVISIONS TO MASTER.

ISSUE NUMBER

ORIGINAL

1

**Contact Code 555** 

Contact Code 556

**Contact Code 558** 

**Contact Code 559** 

**Contact Code 560** 

INSULATOR MATERIAL: THERMOPLASTIC POLYESTER, UL 94V-0 CONTACT MATERIAL; COPPER, NICKEL, TIN ALLOY CA-725 CONTACT PLATING: GOLD ON THE MATING AREA, TIN-LEAD

ON THE CONTACT TAILS, NICKEL UNDERPLATE

346/396 SERIES CARD EDGE CONNECTOR CONTACT CODE 555,556,558,559,560 DIMENSIONS

YOUR CONNECTION TO QUALITY & SERVICE

**EDAC INC** TORONTO, ONTARIO CANADA

THESE DRAWINGS AND SPECIFICATIONS ARE THE PROPERTY OF EDAC INC.,AND SHALL NOT BE REPRODUCED, OR COPIED OR USED AS THE BASIS FOR THE MANUFACTURE OR SALE OF APPARATUS WITHOUT WRITTEN PERMISSION.

|   | ACAD REFERENCE NO. | 346-ENG-MASTER   |
|---|--------------------|------------------|
|   | DRAWN: J.LEE       | DATE: APR. 22/09 |
| • | CHECKED:           | DATE:            |
|   | SCALE: 1:1         | SHEET 2 OF 2     |
|   | DRAWING NUMBER     | ISSUE            |
|   | 346-ENG-MASTER     | 1                |