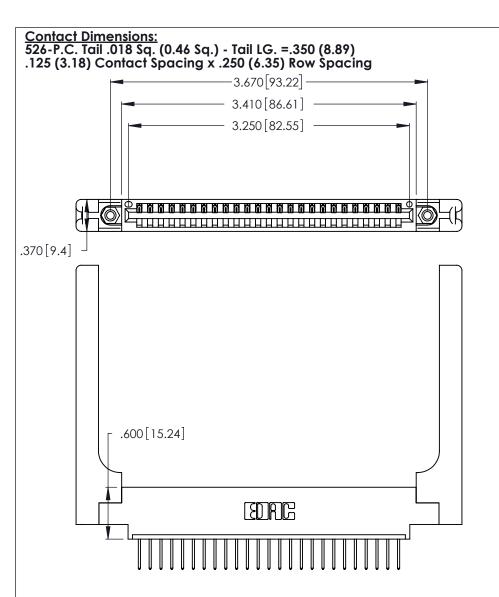

THIS IS A C.A.D. GENERATED DRAWING DO NOT MAKE MANUAL REVISIONS TO MASTER.

ISSUE NUMBER

ORIGINAL

1

346/396 SERIES CARD EDGE CONNECTOR PART NUMBER: 346-025-526-658

YOUR CONNECTION TO QUALITY & SERVICE

**EDAC INC** TORONTO, ONTARIO CANADA

THESE DRAWINGS AND SPECIFICATIONS ARE THE PROPERTY OF EDAC INC.,AND SHALL NOT BE REPRODUCED, OR COPIED OR USED AS THE BASIS FOR THE MANUFACTURE OR SALE OF APPARATUS WITHOUT WRITTEN PERMISSION.

DRAWN: J.LEE DATE: APR. 22/09 CHECKED: DATE: SCALE: N.T.S SHEET 1 OF 2 DRAWING NUMBER **ISSUE** 346-ENG-MASTER

346-ENG-MASTER

ACAD REFERENCE NO.

INSULATOR MATERIAL: THERMOPLASTIC POLYESTER, UL 94V-0 CONTACT MATERIAL; COPPER, NICKEL, TIN\_ALLOY CA-725 CONTACT PLATING: GOLD ON THE MATING AREA, TIN-LEAD ON THE CONTACT TAILS, NICKEL UNDERPLATE