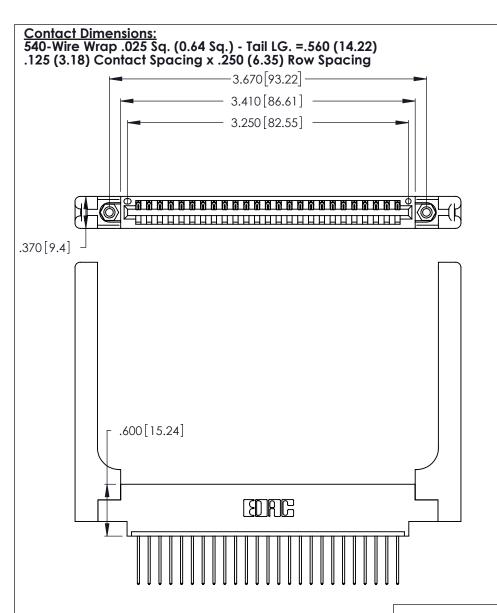

THIS IS A C.A.D. GENERATED DRAWING DO NOT MAKE MANUAL REVISIONS TO MASTER.

ISSUE NUMBER

ORIGINAL

1

Card Slot Accepts .054 [1.37] to .070 [1.78] Thick P.C. Board .330 [8.38] Card Slot .160 [4.07] Point of Contact

ACAD REFERENCE NO.

J.LEE

DRAWN:

346/396 SERIES CARD EDGE CONNECTOR PART NUMBER: 346-025-540-658

YOUR CONNECTION TO QUALITY & SERVICE

**EDAC INC** TORONTO, ONTARIO CANADA

THESE DRAWINGS AND SPECIFICATIONS ARE THE PROPERTY OF EDAC INC.,AND SHALL NOT BE REPRODUCED, OR COPIED OR USED AS THE BASIS FOR THE MANUFACTURE OR SALE OF APPARATUS WITHOUT WRITTEN PERMISSION.

346-ENG-MASTER

DATE: APR. 22/09

INSULATOR MATERIAL: THERMOPLASTIC POLYESTER, UL 94V-0 CONTACT MATERIAL; COPPER, NICKEL, TIN ALLOY CA-725

CONTACT PLATING: GOLD ON THE MATING AREA, TIN-LEAD ON THE CONTACT TAILS, NICKEL UNDERPLATE