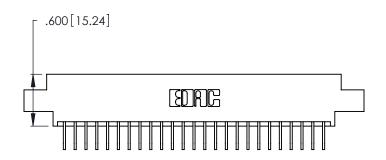

346/396 SERIES CARD EDGE CONNECTOR PART NUMBER: 346-025-558-608

**EDAC INC** TORONTO, ONTARIO CANADA

THESE DRAWINGS AND SPECIFICATIONS ARE THE PROPERTY OF EDAC INC.,AND SHALL NOT BE REPRODUCED, OR COPIED OR USED AS THE BASIS FOR THE MANUFACTURE OR SALE OF APPARATUS WITHOUT WRITTEN PERMISSION.