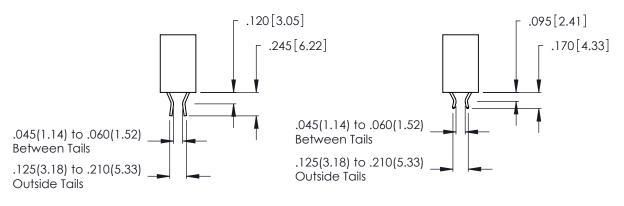

Contact Dimensions:
558-90 Degree Bend (Code 541 Contacts)
See Sheet 2 for Contact Code 555, 556, 558, 559, 560 Dimensions

.370 [9.4]

Card Slot Accepts .054 [1.37] to .070 [1.78] Thick P.C. Board .330 [8.38] Card Slot

.160 [4.07] Point of Contact

- INSULATOR MATERIAL: THERMOPLASTIC POLYESTER, UL 94V-0 CONTACT MATERIAL; COPPER, NICKEL, TIN ALLOY CA-725
- CONTACT PLATING: GOLD ON THE MATING AREA, TIN-LEAD ON THE CONTACT TAILS, NICKEL UNDERPLATE

Contact Code 556

**Contact Code 558** 

**Contact Code 559** 

**Contact Code 560** 

INSULATOR MATERIAL: THERMOPLASTIC POLYESTER, UL 94V-0 CONTACT MATERIAL; COPPER, NICKEL, TIN ALLOY CA-725 CONTACT PLATING: GOLD ON THE MATING AREA, TIN-LEAD

ON THE CONTACT TAILS, NICKEL UNDERPLATE

346/396 SERIES CARD EDGE CONNECTOR CONTACT CODE 555,556,558,559,560 DIMENSIONS

YOUR CONNECTION TO QUALITY & SERVICE

**EDAC INC** TORONTO, ONTARIO CANADA

THESE DRAWINGS AND SPECIFICATIONS ARE THE PROPERTY OF EDAC INC.,AND SHALL NOT BE REPRODUCED, OR COPIED OR USED AS THE BASIS FOR THE MANUFACTURE OR SALE OF APPARATUS WITHOUT WRITTEN PERMISSION.