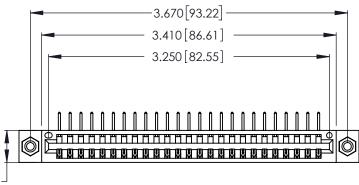

346/396 SERIES CARD EDGE CONNECTOR PART NUMBER: 346-025-558-608

**EDAC INC** TORONTO, ONTARIO CANADA

THESE DRAWINGS AND SPECIFICATIONS ARE THE PROPERTY OF EDAC INC.,AND SHALL NOT BE REPRODUCED, OR COPIED OR USED AS THE BASIS FOR THE MANUFACTURE OR SALE OF APPARATUS WITHOUT WRITTEN PERMISSION.