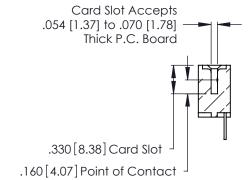

THIS IS A C.A.D. GENERATED DRAWING DO NOT MAKE MANUAL REVISIONS TO MASTER.

ISSUE NUMBER

ORIGINAL

1

**Contact Code 555** 

Contact Code 556

**Contact Code 558** 

**Contact Code 559** 

Contact Code 560

INSULATOR MATERIAL: THERMOPLASTIC POLYESTER, UL 94V-0 CONTACT MATERIAL; COPPER, NICKEL, TIN ALLOY CA-725 CONTACT PLATING: GOLD ON THE MATING AREA, TIN-LEAD ON THE CONTACT TAILS, NICKEL UNDERPLATE

346/396 SERIES CARD EDGE CONNECTOR CONTACT CODE 555,556,558,559,560 DIMENSIONS

YOUR CONNECTION TO QUALITY & SERVICE

**EDAC INC** TORONTO, ONTARIO CANADA

THESE DRAWINGS AND SPECIFICATIONS ARE THE PROPERTY OF EDAC INC.,AND SHALL NOT BE REPRODUCED, OR COPIED OR USED AS THE BASIS FOR THE MANUFACTURE OR SALE OF APPARATUS WITHOUT WRITTEN PERMISSION.