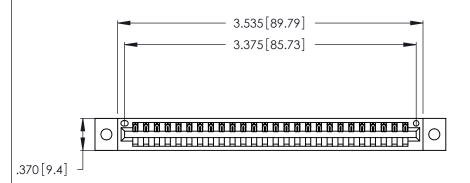

Contact Dimensions: 500-Wire Hole .050x.025 (1.27x0.64) - Tail LG. =.260 (6.60) .125 (3.18) Contact Spacing x .250 (6.35) Row Spacing

THIS IS A C.A.D. GENERATED DRAWING DO NOT MAKE MANUAL REVISIONS TO MASTER.

(1)

INSULATOR MATERIAL: THERMOPLASTIC POLYESTER, UL 94V-0 CONTACT MATERIAL; COPPER, NICKEL, TIN ALLOY CA-725

CONTACT PLATING: GOLD ON THE MATING AREA, TIN-LEAD ON THE CONTACT TAILS, NICKEL UNDERPLATE

346/396 SERIES CARD EDGE CONNECTOR PART NUMBER: 346-026-500-102