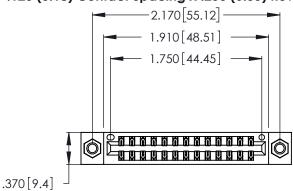

THIS IS A C.A.D. GENERATED DRAWING DO NOT MAKE MANUAL REVISIONS TO MASTER.

1

346/396 SERIES CARD EDGE CONNECTOR PART NUMBER: 346-026-500-207

**EDAC INC** TORONTO, ONTARIO CANADA

THESE DRAWINGS AND SPECIFICATIONS ARE THE PROPERTY OF EDAC INC.,AND SHALL NOT BE REPRODUCED, OR COPIED OR USED AS THE BASIS FOR THE MANUFACTURE OR SALE OF APPARATUS WITHOUT WRITTEN PERMISSION.

| ACAD REFERENCE NO. | 346-ENG-MASTER   |
|--------------------|------------------|
| DRAWN: J.LEE       | DATE: APR. 22/09 |
| CHECKED:           | DATE:            |
| SCALE: N.T.S       | SHEET 1 OF 2     |
| DRAWING NUMBER     | ISSUE            |
| 346-ENG-MASTER     | 1                |