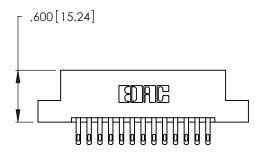

THIS IS A C.A.D. GENERATED DRAWING DO NOT MAKE MANUAL REVISIONS TO MASTER.

1

346/396 SERIES CARD EDGE CONNECTOR PART NUMBER: 346-026-500-207

**EDAC INC** TORONTO, ONTARIO CANADA

THESE DRAWINGS AND SPECIFICATIONS ARE THE PROPERTY OF EDAC INC.,AND SHALL NOT BE REPRODUCED, OR COPIED OR USED AS THE BASIS FOR THE MANUFACTURE OR SALE OF APPARATUS WITHOUT WRITTEN PERMISSION.

| ACAD REFERENCE NO. | 346-ENG-MASTER   |
|--------------------|------------------|
| DRAWN: J.LEE       | DATE: APR. 22/09 |
| CHECKED:           | DATE:            |
| SCALE: N.T.S       | SHEET 1 OF 2     |
| DRAWING NUMBER     | ISSUE            |
| 346-ENG-MASTER     | 1                |