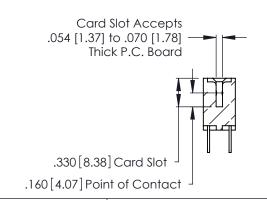

Contact Dimensions: 500-Wire Hole .050x.025 (1.27x0.64) - Tail LG. =.260 (6.60) .125 (3.18) Contact Spacing x .250 (6.35) Row Spacing

- INSULATOR MATERIAL: THERMOPLASTIC POLYESTER, UL 94V-0 CONTACT MATERIAL; COPPER, NICKEL, TIN\_ALLOY CA-725
- CONTACT PLATING: GOLD ON THE MATING AREA, TIN-LEAD ON THE CONTACT TAILS, NICKEL UNDERPLATE

THIS IS A C.A.D. GENERATED DRAWING DO NOT MAKE MANUAL REVISIONS TO MASTER.

ISSUE NUMBER

ORIGINAL

1

**Contact Code 555** 

Contact Code 556

**Contact Code 558** 

**Contact Code 559** 

Contact Code 560

INSULATOR MATERIAL: THERMOPLASTIC POLYESTER, UL 94V-0 CONTACT MATERIAL; COPPER, NICKEL, TIN ALLOY CA-725 CONTACT PLATING: GOLD ON THE MATING AREA, TIN-LEAD

ON THE CONTACT TAILS, NICKEL UNDERPLATE

346/396 SERIES CARD EDGE CONNECTOR CONTACT CODE 555,556,558,559,560 DIMENSIONS

YOUR CONNECTION TO QUALITY & SERVICE

**EDAC INC** TORONTO, ONTARIO CANADA

THESE DRAWINGS AND SPECIFICATIONS ARE THE PROPERTY OF EDAC INC.,AND SHALL NOT BE REPRODUCED, OR COPIED OR USED AS THE BASIS FOR THE MANUFACTURE OR SALE OF APPARATUS WITHOUT WRITTEN PERMISSION.