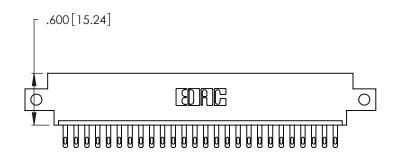

THIS IS A C.A.D. GENERATED DRAWING DO NOT MAKE MANUAL REVISIONS TO MASTER.

ISSUE NUMBER

ORIGINAL

1

**Contact Code 555** 

Contact Code 556

**Contact Code 558** 

**Contact Code 559** 

**Contact Code 560** 

INSULATOR MATERIAL: THERMOPLASTIC POLYESTER, UL 94V-0 CONTACT MATERIAL; COPPER, NICKEL, TIN ALLOY CA-725 CONTACT PLATING: GOLD ON THE MATING AREA, TIN-LEAD ON THE CONTACT TAILS, NICKEL UNDERPLATE

346/396 SERIES CARD EDGE CONNECTOR CONTACT CODE 555,556,558,559,560 DIMENSIONS

YOUR CONNECTION TO QUALITY & SERVICE

**EDAC INC** TORONTO, ONTARIO CANADA

THESE DRAWINGS AND SPECIFICATIONS ARE THE PROPERTY OF EDAC INC.,AND SHALL NOT BE REPRODUCED, OR COPIED OR USED AS THE BASIS FOR THE MANUFACTURE OR SALE OF APPARATUS WITHOUT WRITTEN PERMISSION.