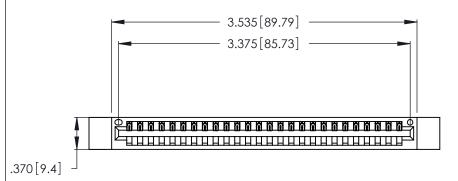

Contact Dimensions: 500-Wire Hole .050x.025 (1.27x0.64) - Tail LG. =.260 (6.60) .125 (3.18) Contact Spacing x .250 (6.35) Row Spacing

THIS IS A C.A.D. GENERATED DRAWING DO NOT MAKE MANUAL REVISIONS TO MASTER.

ISSUE NUMBER ORIGINAL 1

Card Slot Accepts .054 [1.37] to .070 [1.78] Thick P.C. Board .330 [8.38] Card Slot .160 [4.07] Point of Contact

- INSULATOR MATERIAL: THERMOPLASTIC POLYESTER, UL 94V-0 CONTACT MATERIAL; COPPER, NICKEL, TIN ALLOY CA-725
- CONTACT PLATING: GOLD ON THE MATING AREA, TIN-LEAD ON THE CONTACT TAILS, NICKEL UNDERPLATE

| 346/396 SERIES CARD EDGE CONNECTOR |
|------------------------------------|
| PART NUMBER: 346-026-500-612       |

**EDAC INC** TORONTO, ONTARIO CANADA

THESE DRAWINGS AND SPECIFICATIONS ARE THE PROPERTY OF EDAC INC.,AND SHALL NOT BE REPRODUCED, OR COPIED OR USED AS THE BASIS FOR THE MANUFACTURE OR SALE OF APPARATUS WITHOUT WRITTEN PERMISSION.