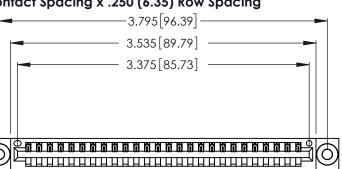

<u>Contact Dimensions:</u>
520-P.C. Tail .030x.018 (0.76x0.46) - Tail LG. = .175 (4.45) .125 (3.18) Contact Spacing x .250 (6.35) Row Spacing

.370 [9.4]

[EDRIG

THIS IS A C.A.D. GENERATED DRAWING DO NOT MAKE MANUAL REVISIONS TO MASTER.

346/396 SERIES CARD EDGE CONNECTOR

ARE THE PROPERTY OF EDAC INC., AND SHALL NOT BE REPRODUCED, OR COPIED OR USED AS THE BASIS FOR THE MANUFACTURE OR SALE OF APPARATUS WITHOUT WRITTEN PERMISSION.

THESE DRAWINGS AND SPECIFICATIONS

INSULATOR MATERIAL: THERMOPLASTIC POLYESTER, UL 94V-0 CONTACT MATERIAL; COPPER, NICKEL, TIN ALLOY CA-725 CONTACT PLATING: GOLD ON THE MATING AREA, TIN-LEAD ON THE CONTACT TAILS, NICKEL UNDERPLATE

346/396 SERIES CARD EDGE CONNECTOR CONTACT CODE 555,556,558,559,560 DIMENSIONS