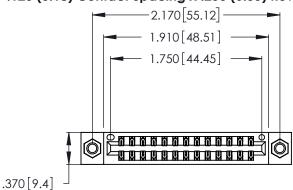

<u>Contact Dimensions:</u>
520-P.C. Tail .030x.018 (0.76x0.46) - Tail LG. = .175 (4.45)
.125 (3.18) Contact Spacing x .250 (6.35) Row Spacing

- INSULATOR MATERIAL: THERMOPLASTIC POLYESTER, UL 94V-0 CONTACT MATERIAL; COPPER, NICKEL, TIN ALLOY CA-725
- CONTACT PLATING: GOLD ON THE MATING AREA, TIN-LEAD ON THE CONTACT TAILS, NICKEL UNDERPLATE

THIS IS A C.A.D. GENERATED DRAWING DO NOT MAKE MANUAL REVISIONS TO MASTER.

| 346/396 SERIES CARD EDGE CONNECTOR |
|------------------------------------|
| PART NUMBER: 346-026-520-207       |

**EDAC INC** TORONTO, ONTARIO CANADA