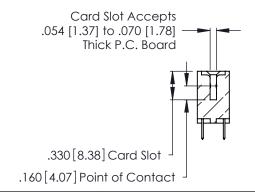

THIS IS A C.A.D. GENERATED DRAWING DO NOT MAKE MANUAL REVISIONS TO MASTER.

ISSUE NUMBER

ORIGINAL

1

**Contact Code 555** 

Contact Code 556

**Contact Code 558** 

**Contact Code 559** 

Contact Code 560

INSULATOR MATERIAL: THERMOPLASTIC POLYESTER, UL 94V-0 CONTACT MATERIAL; COPPER, NICKEL, TIN ALLOY CA-725 CONTACT PLATING: GOLD ON THE MATING AREA, TIN-LEAD

ON THE CONTACT TAILS, NICKEL UNDERPLATE

346/396 SERIES CARD EDGE CONNECTOR CONTACT CODE 555,556,558,559,560 DIMENSIONS

YOUR CONNECTION TO QUALITY & SERVICE

**EDAC INC** TORONTO, ONTARIO CANADA

THESE DRAWINGS AND SPECIFICATIONS ARE THE PROPERTY OF EDAC INC.,AND SHALL NOT BE REPRODUCED, OR COPIED OR USED AS THE BASIS FOR THE MANUFACTURE OR SALE OF APPARATUS WITHOUT WRITTEN PERMISSION.