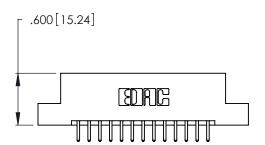

THIS IS A C.A.D. GENERATED DRAWING DO NOT MAKE MANUAL REVISIONS TO MASTER.

| 346/396 SERIES CARD EDGE CONNECTOR |
|------------------------------------|
| PART NUMBER: 346-026-520-207       |

**EDAC INC** TORONTO, ONTARIO CANADA