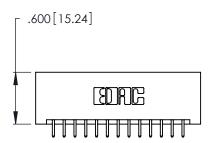

THIS IS A C.A.D. GENERATED DRAWING DO NOT MAKE MANUAL REVISIONS TO MASTER.

| 346/396 SERIES CARD EDGE CONNECTOR |
|------------------------------------|
| PART NUMBER: 346-026-521-201       |

**EDAC INC** TORONTO, ONTARIO CANADA

346/396 SERIES CARD EDGE CONNECTOR CONTACT CODE 555,556,558,559,560 DIMENSIONS

YOUR CONNECTION TO QUALITY & SERVICE

**EDAC INC** TORONTO, ONTARIO CANADA

THESE DRAWINGS AND SPECIFICATIONS ARE THE PROPERTY OF EDAC INC.,AND SHALL NOT BE REPRODUCED, OR COPIED OR USED AS THE BASIS FOR THE MANUFACTURE OR SALE OF APPARATUS WITHOUT WRITTEN PERMISSION.