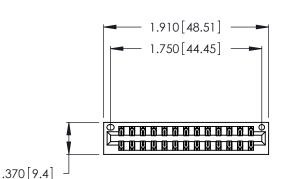

<u>Contact Dimensions:</u>
521-P.C. Tail .025 Sq. (0.64 Sq.) - Tail LG. =.150 (3.81)
.125 (3.18) Contact Spacing x .250 (6.35) Row Spacing

- INSULATOR MATERIAL: THERMOPLASTIC POLYESTER, UL 94V-0 CONTACT MATERIAL; COPPER, NICKEL, TIN\_ALLOY CA-725
- CONTACT PLATING: GOLD ON THE MATING AREA, TIN-LEAD ON THE CONTACT TAILS, NICKEL UNDERPLATE

346/396 SERIES CARD EDGE CONNECTOR CONTACT CODE 555,556,558,559,560 DIMENSIONS

YOUR CONNECTION TO QUALITY & SERVICE

**EDAC INC** TORONTO, ONTARIO CANADA

THESE DRAWINGS AND SPECIFICATIONS ARE THE PROPERTY OF EDAC INC.,AND SHALL NOT BE REPRODUCED, OR COPIED OR USED AS THE BASIS FOR THE MANUFACTURE OR SALE OF APPARATUS WITHOUT WRITTEN PERMISSION.