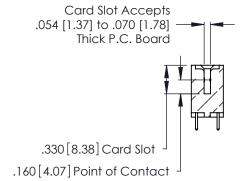

<u>Contact Dimensions:</u>
521-P.C. Tail .025 Sq. (0.64 Sq.) - Tail LG. =.150 (3.81)
.125 (3.18) Contact Spacing x .250 (6.35) Row Spacing

- INSULATOR MATERIAL: THERMOPLASTIC POLYESTER, UL 94V-0 CONTACT MATERIAL; COPPER, NICKEL, TIN\_ALLOY CA-725
- CONTACT PLATING: GOLD ON THE MATING AREA, TIN-LEAD ON THE CONTACT TAILS, NICKEL UNDERPLATE

346/396 SERIES CARD EDGE CONNECTOR CONTACT CODE 555,556,558,559,560 DIMENSIONS

YOUR CONNECTION TO QUALITY & SERVICE

**EDAC INC** TORONTO, ONTARIO CANADA

THESE DRAWINGS AND SPECIFICATIONS ARE THE PROPERTY OF EDAC INC.,AND SHALL NOT BE REPRODUCED, OR COPIED OR USED AS THE BASIS FOR THE MANUFACTURE OR SALE OF APPARATUS WITHOUT WRITTEN PERMISSION.