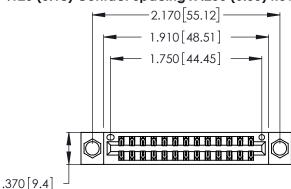

<u>Contact Dimensions:</u>
522-P.C. Tail .025 Sq. (0.64 Sq.) - Tail LG. = .440 (11.18)
.125 (3.18) Contact Spacing x .250 (6.35) Row Spacing

- INSULATOR MATERIAL: THERMOPLASTIC POLYESTER, UL 94V-0 CONTACT MATERIAL; COPPER, NICKEL, TIN\_ALLOY CA-725
- CONTACT PLATING: GOLD ON THE MATING AREA, TIN-LEAD ON THE CONTACT TAILS, NICKEL UNDERPLATE

THIS IS A C.A.D. GENERATED DRAWING DO NOT MAKE MANUAL REVISIONS TO MASTER.

| 346/396 SERIES CARD EDGE CONNECTOR |
|------------------------------------|
| PART NUMBER: 346-026-522-204       |

**EDAC INC** TORONTO, ONTARIO CANADA