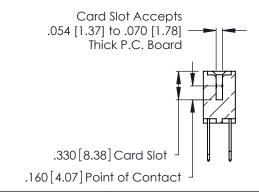

**Contact Code 560** 

INSULATOR MATERIAL: THERMOPLASTIC POLYESTER, UL 94V-0 CONTACT MATERIAL; COPPER, NICKEL, TIN ALLOY CA-725 CONTACT PLATING: GOLD ON THE MATING AREA, TIN-LEAD

ON THE CONTACT TAILS, NICKEL UNDERPLATE

346/396 SERIES CARD EDGE CONNECTOR CONTACT CODE 555,556,558,559,560 DIMENSIONS

YOUR CONNECTION TO QUALITY & SERVICE

**EDAC INC** TORONTO, ONTARIO CANADA

THESE DRAWINGS AND SPECIFICATIONS ARE THE PROPERTY OF EDAC INC.,AND SHALL NOT BE REPRODUCED, OR COPIED OR USED AS THE BASIS FOR THE MANUFACTURE OR SALE OF APPARATUS WITHOUT WRITTEN PERMISSION.