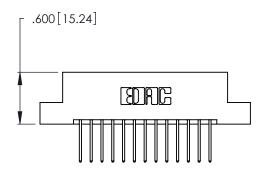

THIS IS A C.A.D. GENERATED DRAWING DO NOT MAKE MANUAL REVISIONS TO MASTER.

| 346/396 SERIES CARD EDGE CONNECTOR |
|------------------------------------|
| PART NUMBER: 346-026-522-204       |

**EDAC INC** TORONTO, ONTARIO CANADA

346/396 SERIES CARD EDGE CONNECTOR CONTACT CODE 555,556,558,559,560 DIMENSIONS

YOUR CONNECTION TO QUALITY & SERVICE

**EDAC INC** TORONTO, ONTARIO CANADA

THESE DRAWINGS AND SPECIFICATIONS ARE THE PROPERTY OF EDAC INC.,AND SHALL NOT BE REPRODUCED, OR COPIED OR USED AS THE BASIS FOR THE MANUFACTURE OR SALE OF APPARATUS WITHOUT WRITTEN PERMISSION.