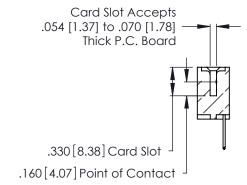

Contact Code 560

INSULATOR MATERIAL: THERMOPLASTIC POLYESTER, UL 94V-0 CONTACT MATERIAL; COPPER, NICKEL, TIN ALLOY CA-725 CONTACT PLATING: GOLD ON THE MATING AREA, TIN-LEAD ON THE CONTACT TAILS, NICKEL UNDERPLATE