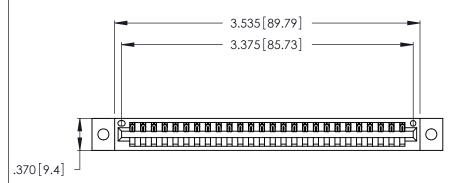

<u>Contact Dimensions:</u>
526-P.C. Tail .018 Sq. (0.46 Sq.) - Tail LG. =.350 (8.89)
.125 (3.18) Contact Spacing x .250 (6.35) Row Spacing

THIS IS A C.A.D. GENERATED DRAWING DO NOT MAKE MANUAL REVISIONS TO MASTER.

- INSULATOR MATERIAL: THERMOPLASTIC POLYESTER, UL 94V-0 CONTACT MATERIAL; COPPER, NICKEL, TIN ALLOY CA-725
- CONTACT PLATING: GOLD ON THE MATING AREA, TIN-LEAD ON THE CONTACT TAILS, NICKEL UNDERPLATE

346/396 SERIES CARD EDGE CONNECTOR PART NUMBER: 346-026-526-102