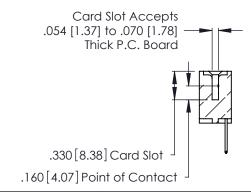

346/396 SERIES CARD EDGE CONNECTOR CONTACT CODE 555,556,558,559,560 DIMENSIONS

YOUR CONNECTION TO QUALITY & SERVICE

**EDAC INC** TORONTO, ONTARIO CANADA

THESE DRAWINGS AND SPECIFICATIONS ARE THE PROPERTY OF EDAC INC.,AND SHALL NOT BE REPRODUCED, OR COPIED OR USED AS THE BASIS FOR THE MANUFACTURE OR SALE OF APPARATUS WITHOUT WRITTEN PERMISSION.