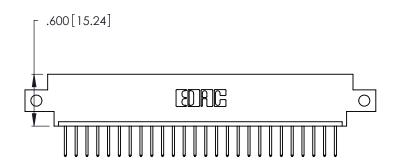

| 346/396 SERIES CARD EDGE CONNECTOR |
|------------------------------------|
| PART NUMBER: 346-026-526-612       |

**EDAC INC** TORONTO, ONTARIO CANADA

THESE DRAWINGS AND SPECIFICATIONS ARE THE PROPERTY OF EDAC INC.,AND SHALL NOT BE REPRODUCED, OR COPIED OR USED AS THE BASIS FOR THE MANUFACTURE OR SALE OF APPARATUS WITHOUT WRITTEN PERMISSION.