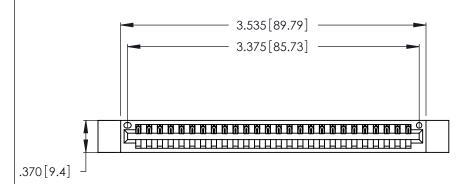

| 346/396 SERIES CARD EDGE CONNECTOR |
|------------------------------------|
| PART NUMBER: 346-026-526-612       |

**EDAC INC** TORONTO, ONTARIO CANADA

THESE DRAWINGS AND SPECIFICATIONS ARE THE PROPERTY OF EDAC INC.,AND SHALL NOT BE REPRODUCED, OR COPIED OR USED AS THE BASIS FOR THE MANUFACTURE OR SALE OF APPARATUS WITHOUT WRITTEN PERMISSION.

<u>Contact Dimensions:</u>
526-P.C. Tail .018 Sq. (0.46 Sq.) - Tail LG. =.350 (8.89)
.125 (3.18) Contact Spacing x .250 (6.35) Row Spacing

THIS IS A C.A.D. GENERATED DRAWING DO NOT MAKE MANUAL REVISIONS TO MASTER.