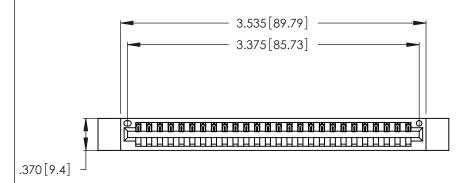

| 346/396 SERIES CARD EDGE CONNECTOR |
|------------------------------------|
| PART NUMBER: 346-026-540-112       |

**EDAC INC** TORONTO, ONTARIO CANADA

THESE DRAWINGS AND SPECIFICATIONS ARE THE PROPERTY OF EDAC INC.,AND SHALL NOT BE REPRODUCED, OR COPIED OR USED AS THE BASIS FOR THE MANUFACTURE OR SALE OF APPARATUS WITHOUT WRITTEN PERMISSION.

<u>Contact Dimensions:</u>
540-Wire Wrap .025 Sq. (0.64 Sq.) - Tail LG. =.560 (14.22)
.125 (3.18) Contact Spacing x .250 (6.35) Row Spacing

THIS IS A C.A.D. GENERATED DRAWING DO NOT MAKE MANUAL REVISIONS TO MASTER.