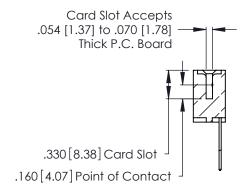

346/396 SERIES CARD EDGE CONNECTOR CONTACT CODE 555,556,558,559,560 DIMENSIONS

YOUR CONNECTION TO QUALITY & SERVICE

**EDAC INC** TORONTO, ONTARIO CANADA

THESE DRAWINGS AND SPECIFICATIONS ARE THE PROPERTY OF EDAC INC.,AND SHALL NOT BE REPRODUCED, OR COPIED OR USED AS THE BASIS FOR THE MANUFACTURE OR SALE OF APPARATUS WITHOUT WRITTEN PERMISSION.

**Contact Code 560** 

INSULATOR MATERIAL: THERMOPLASTIC POLYESTER, UL 94V-0 CONTACT MATERIAL; COPPER, NICKEL, TIN ALLOY CA-725 CONTACT PLATING: GOLD ON THE MATING AREA, TIN-LEAD ON THE CONTACT TAILS, NICKEL UNDERPLATE