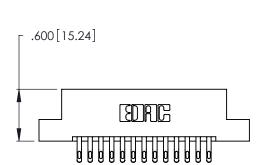

Card Slot Accepts .054 [1.37] to .070 [1.78] Thick P.C. Board .330 [8.38] Card Slot .160 [4.07] Point of Contact

INSULATOR MATERIAL: THERMOPLASTIC POLYESTER, UL 94V-0 CONTACT MATERIAL; COPPER, NICKEL, TIN\_ALLOY CA-725