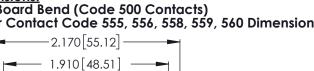

<u>Contact Dimensions:</u>
555-Extender Board Bend (Code 500 Contacts)
See Sheet 2 for Contact Code 555, 556, 558, 559, 560 Dimensions

— 1.750[44.45] —

.370 [9.4]

THIS IS A C.A.D. GENERATED DRAWING DO NOT MAKE MANUAL REVISIONS TO MASTER.

346/396 SERIES CARD EDGE CONNECTOR CONTACT CODE 555,556,558,559,560 DIMENSIONS

YOUR CONNECTION TO QUALITY & SERVICE

**EDAC INC** TORONTO, ONTARIO CANADA

THESE DRAWINGS AND SPECIFICATIONS ARE THE PROPERTY OF EDAC INC.,AND SHALL NOT BE REPRODUCED, OR COPIED OR USED AS THE BASIS FOR THE MANUFACTURE OR SALE OF APPARATUS WITHOUT WRITTEN PERMISSION.